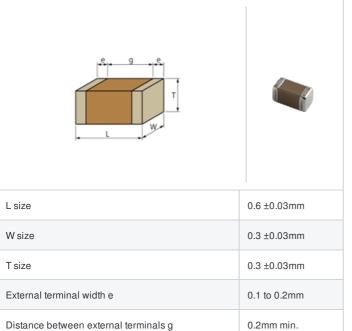

#### Shape

## **Specifications**

Size code in inch(mm)

| Capacitance                                      | 56pF ±5%     |
|--------------------------------------------------|--------------|
| Rated voltage                                    | 25Vdc        |
| Temperature characteristics (complied standard)  | C0G(EIA)     |
| Temperature coefficient                          | 0±30ppm/°C   |
| Temperature range of temperature characteristics | 25 to 125°C  |
| Operating temperature range                      | -55 to 125°C |