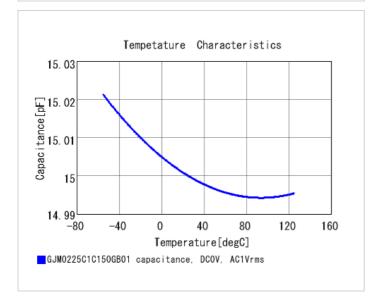

#### Chart of characteristic data (The charts below may show another part number which shares its characteristics.)

2 of 2