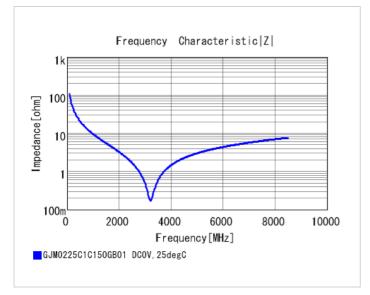

#### Chart of characteristic data (The charts below may show another part number which shares its characteristics.)

2 of 2