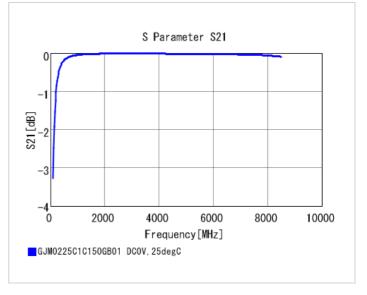

#### Chart of characteristic data (The charts below may show another part number which shares its characteristics.)

2 of 2