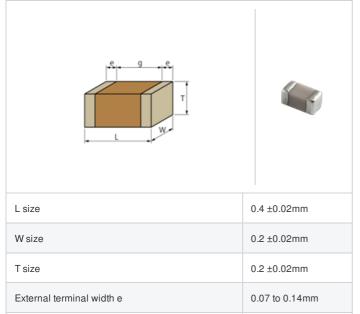

### Shape

# **Specifications**

Size code in inch(mm)

Distance between external terminals g

| Capacitance                                      | 15pF ±2%     |
|--------------------------------------------------|--------------|
| Rated voltage                                    | 16Vdc        |
| Temperature characteristics (complied standard)  | C0G(EIA)     |
| Temperature coefficient                          | 0±30ppm/°C   |
| Temperature range of temperature characteristics | 25 to 125°C  |
| Operating temperature range                      | -55 to 125°C |

0.13mm min.

01005 (0402M)

1 of 2

<sup>1.</sup> This datasheet is downloaded from the website of Murata Manufacturing Co., Ltd. Therefore, it's specifications are subject to change or our products in it may be discontinued without advance notice. Please check with our sales representatives or product engineers before ordering.