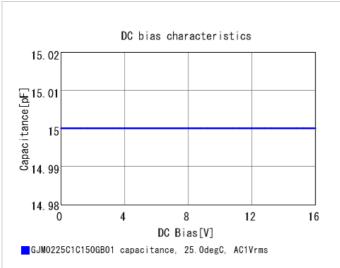

#### Chart of characteristic data (The charts below may show another part number which shares its characteristics.)

2 of 2