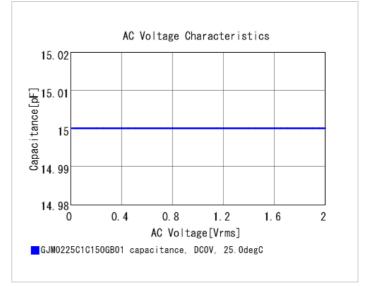

#### Chart of characteristic data (The charts below may show another part number which shares its characteristics.)

2 of 2