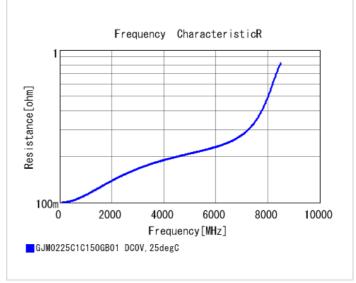

#### Chart of characteristic data (The charts below may show another part number which shares its characteristics.)

2 of 2