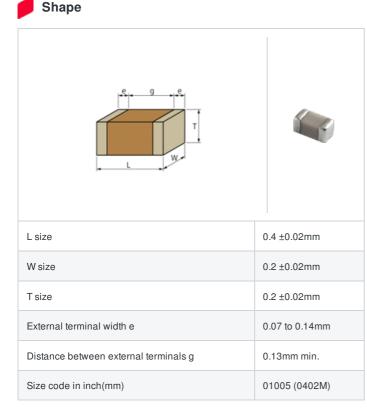

## muRata Capacitor Data Sheet GJM0225C1C200GB01# "#" indicates a package specification code.



< List of part numbers with package codes > GJM0225C1C200GB01L



| es |
|----|
| S  |
|    |

| Packaging | Specifications         | Minimum quantity |
|-----------|------------------------|------------------|
| L         | φ180mm Embossed taping | 40000            |

| Mass (typ.) |        |  |
|-------------|--------|--|
| 1 piece     | 0.09mg |  |
| φ180mm Reel | 198g   |  |

## Specifications

| Capacitance                                      | 20pF ±2%     |
|--------------------------------------------------|--------------|
| Rated voltage                                    | 16Vdc        |
| Temperature characteristics (complied standard)  | C0G(EIA)     |
| Temperature coefficient                          | 0±30ppm/°C   |
| Temperature range of temperature characteristics | 25 to 125°C  |
| Operating temperature range                      | -