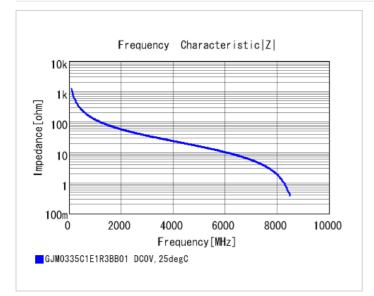

## **Specifications**

Size code in inch(mm)

| Capacitance                                      | 1.3pF ±0.1pF |
|--------------------------------------------------|--------------|
| Rated voltage                                    | 25Vdc        |
| Temperature characteristics (complied standard)  | C0G(EIA)     |
| Temperature coefficient                          | 0±30ppm/°C   |
| Temperature range of temperature characteristics | 25 to 125°C  |
| Operating temperature range                      | -55 to 125°C |