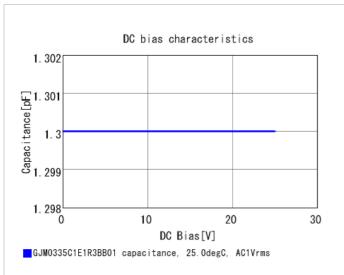

## **Specifications**

Size code in inch(mm)

| Capacitance                                      | 1.3pF ±0.1pF |
|--------------------------------------------------|--------------|
| Rated voltage                                    | 25Vdc        |
| Temperature characteristics (complied standard)  | C0G(EIA)     |
| Temperature coefficient                          | 0±30ppm/°C   |
| Temperature range of temperature characteristics | 25 to 125°C  |
| Operating temperature range                      | -55 to 125°C |