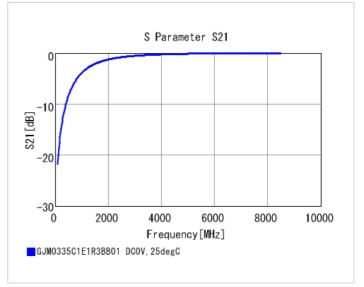

## **Specifications**

Size code in inch(mm)

| Capacitance                                      | 1.3pF ±0.1pF |
|--------------------------------------------------|--------------|
| Rated voltage                                    | 25Vdc        |
| Temperature characteristics (complied standard)  | C0G(EIA)     |
| Temperature coefficient                          | 0±30ppm/°C   |
| Temperature range of temperature characteristics | 25 to 125°C  |
| Operating temperature range                      | -55 to 125°C |