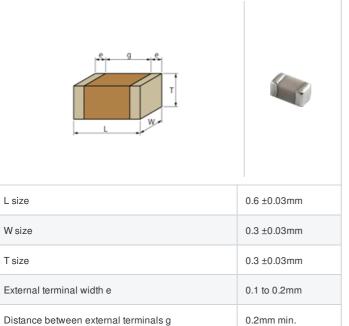

## Shape

## **Specifications**

Size code in inch(mm)

| Capacitance                                      | 1.3pF ±0.1pF |
|--------------------------------------------------|--------------|
| Rated voltage                                    | 25Vdc        |
| Temperature characteristics (complied standard)  | C0G(EIA)     |
| Temperature coefficient                          | 0±30ppm/°C   |
| Temperature range of temperature characteristics | 25 to 125°C  |
| Operating temperature range                      | -55 to 125°C |