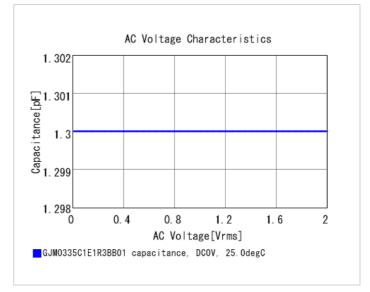

## **Specifications**

Size code in inch(mm)

| Capacitance                                      | 1.3pF ±0.1pF |
|--------------------------------------------------|--------------|
| Rated voltage                                    | 25Vdc        |
| Temperature characteristics (complied standard)  | C0G(EIA)     |
| Temperature coefficient                          | 0±30ppm/°C   |
| Temperature range of temperature characteristics | 25 to 125°C  |
| Operating temperature range                      | -55 to 125°C |