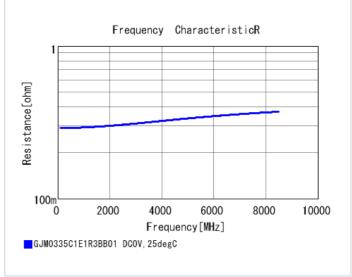

## **Specifications**

Size code in inch(mm)

| Capacitance                                      | 1.3pF ±0.1pF |
|--------------------------------------------------|--------------|
| Rated voltage                                    | 25Vdc        |
| Temperature characteristics (complied standard)  | C0G(EIA)     |
| Temperature coefficient                          | 0±30ppm/°C   |
| Temperature range of temperature characteristics | 25 to 125°C  |
| Operating temperature range                      | -55 to 125°C |