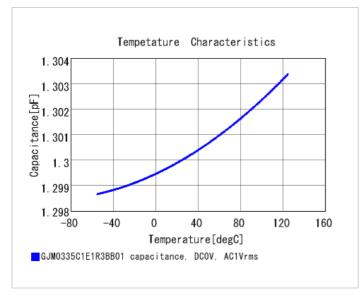

## **Specifications**

Size code in inch(mm)

| Capacitance                                      | 1.3pF ±0.1pF |
|--------------------------------------------------|--------------|
| Rated voltage                                    | 25Vdc        |
| Temperature characteristics (complied standard)  | C0G(EIA)     |
| Temperature coefficient                          | 0±30ppm/°C   |
| Temperature range of temperature characteristics | 25 to 125°C  |
| Operating temperature range                      | -55 to 125°C |