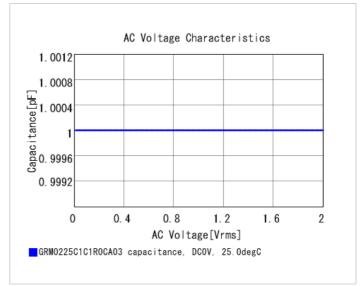

#### Chart of characteristic data (The charts below may show another part number which shares its characteristics.)

2 of 2