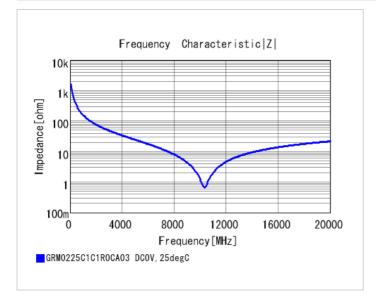

#### Chart of characteristic data (The charts below may show another part number which shares its characteristics.)

2 of 2