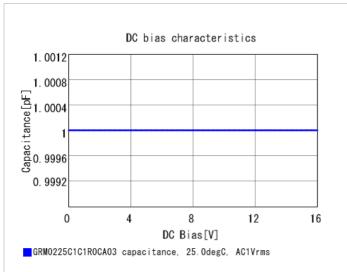

#### Chart of characteristic data (The charts below may show another part number which shares its characteristics.)

2 of 2