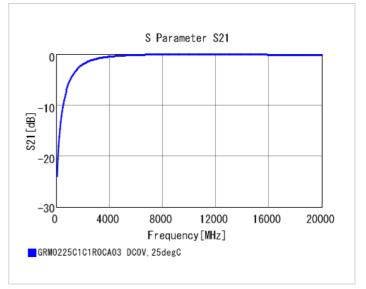

#### Chart of characteristic data (The charts below may show another part number which shares its characteristics.)

2 of 2