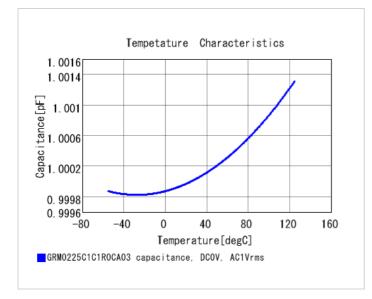

#### Chart of characteristic data (The charts below may show another part number which shares its characteristics.)

2 of 2