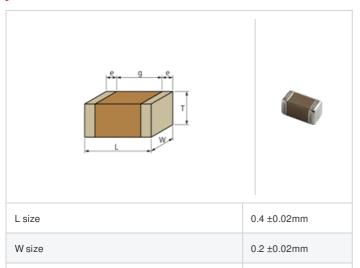

### **Shape**

## **Specifications**

Size code in inch(mm)

External terminal width e

Distance between external terminals g

T size

| Capacitance                                      | 1.0pF ±0.25pF |
|--------------------------------------------------|---------------|
| Rated voltage                                    | 16Vdc         |
| Temperature characteristics (complied standard)  | C0G(EIA)      |
| Temperature coefficient                          | 0±30ppm/°C    |
| Temperature range of temperature characteristics | 25 to 125°C   |
| Operating temperature range                      | -55 to 125°C  |

0.2 ±0.02mm

0.07 to 0.14mm

0.13mm min.

01005 (0402M)

1 of 2

<sup>1.</sup> This datasheet is downloaded from the website of Murata Manufacturing Co., Ltd. Therefore, it's specifications are subject to change or our products in it may be discontinued without advance notice. Please check with our sales representatives or product engineers before ordering.