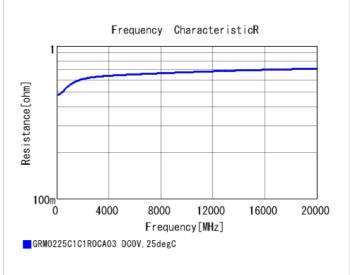

#### Chart of characteristic data (The charts below may show another part number which shares its characteristics.)

2 of 2