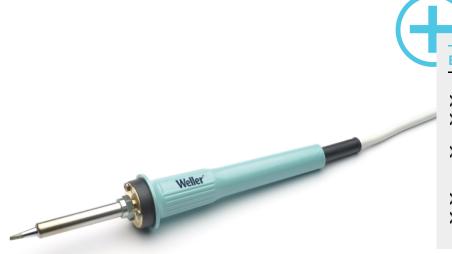

## **TCPS**

Product no.: T0053210599N

- > 50 W, 24 V
- With adapter PT 7 (370°C) and soldering tip LT M
- 3 wire silicone cord and plug for Weller WTCP 51 Magnastat soldering station
- > Hard grounded
- > For PT Soldering tips