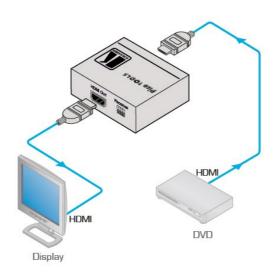

PT-1C 4K HDR HDMI EDID Processor

| HDMI | HDCP Compliant | 4K/60 UHD (4:4:4) | 4K HDR

PT-1C is a 4K HDR EDID processor. It allows you to lock EDID signals and to support or not support HDCP, multi-channel audio or deep color signals that may or may not be compatible with the display