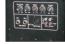

## XTK12A

The moulded ABS cabinet makes it easy to transport this box. It features a good quality amplifier and is suitable for mobile use and fixed installations.

- Plug & play
- Amplification module with LINE/MIC inputs
- MIC, ECHO, BASS, TREBLE, MASTER VOLUME controls
- 2-way bass reflex system
- Full metal grille
- Compression horns
- 35mm insert for a stand
- Supplied per piece

## SPECIFICATIONS TECHNIQUES

| Woofer            | 12" / 30cm              |
|-------------------|-------------------------|
| Magnet            | 40oz.                   |
| Tweeter type      | Compression horn        |
| Voice coil        | 1" /25mm                |
| Impedance         | 8 ohms                  |
| RMS power         | 250W                    |
| Sensitivity       | 93dB                    |
| Max. power        | 500W                    |
| Connectors        | XLR/RCA/J6.35mm         |
| Input sensitivity | Mic: 10mV / Line: 500mV |
| Freq. range       | 40Hz - 18kHz            |
| Dimensions        | 34x31x57.5cm            |
| Weight            | 15kg                    |