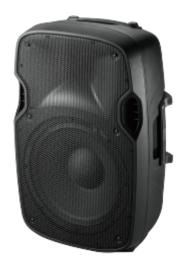

## ACTIVE MOULDED PA BOX 12"/30cm - 500W

## XTK12A

The moulded ABS cabinet makes it easy to transport this box. It features a good quality amplifier and is suitable for mobile use and fixed installations.

- Plug & play
- Amplification module with LINE/MIC inputs
- MIC, ECHO, BASS, TREBLE, MASTER VOLUME controls
- 2-way bass reflex system
- Full metal grille
- Compression horns
- 35mm insert for a stand
- Supplied per piece