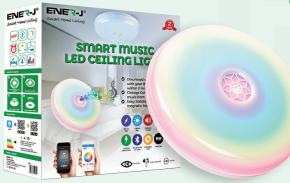

## SMART MUSIC LED CEILING LIGHT

SKU Code: SHA5255 EAN Code: 7103356611517

## **Features**

- Download our free App, connect with your Bluetooth and pair within 2 minutes.
- Change Colors, dim lights, play music from your smart phone
- · Easy Installation, with magnetic holder.