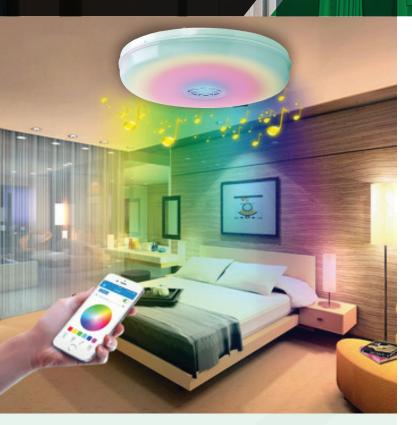

## SMART MUSIC LED CEILING LIGHT

SKU Code: SHA5255 EAN Code: 7103356611517

## **Features**

- Download our free App, connect with your Bluetooth and pair within 2 minutes.
- Change Colors, dim lights, play music from your smart phone
- · Easy Installation, with magnetic holder.