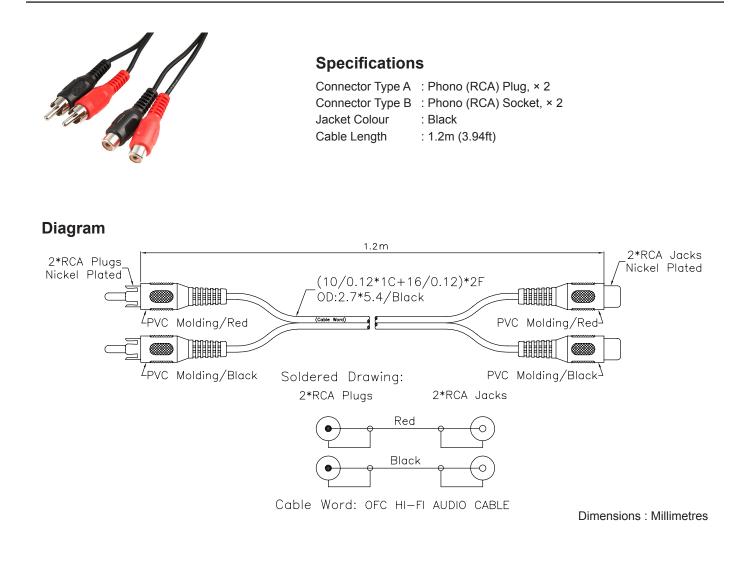

## Dual Phono (RCA) Male to Dual Phono (RCA) Female Lead

## Part Number Table

| Description                                              | Part Number |
|----------------------------------------------------------|-------------|
| Dual Phono (RCA) Male to Dual Phono<br>(RCA) Female Lead | PSG00249    |