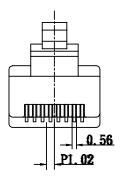

# CAT 5E RJ45 Unshielded Plug



## RoHS Compliant



### Specifications

Housing Material: Polycarbonate, UL94V-2 No Poison.Material Contact:  $6\mu$ " Below Brass,  $15\mu$ " above Phosphor BronzeContact Area Plated Gold over  $50\mu$ ", the other Area Plated Gold FlashContact Area Plated Nickel over  $60\mu$ ", the other Area Plated Nickel Over  $30\mu$ "Housing Colour: TransparentOperating Temperature:  $-40^{\circ}$ C to  $+80^{\circ}$ C

#### Diagram









Dimensions : Millimetres

### Part Number Table

| Description                 | Part Number |
|-----------------------------|-------------|
| CAT 5E RJ45 Unshielded Plug | 831-2228    |

Important Notice : This data sheet and its contents (the "Information") belong to the members of the AVNET group of companies (the "Group") or are licensed to it. No licence is granted for the use of it other than for information purposes in connection with the products to which it relates. No licence of any intellectual property rights is granted. The Information is subject to change without notice and replaces all data sheets previously supplied. The Information supplied is believed to be accurate but the Group assumes no responsibility for its accuracy or completeness, any error in or omission