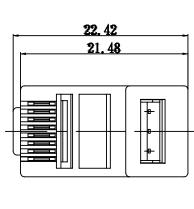

# CAT 5E RJ45 Unshielded Plug



## RoHS Compliant



### Specifications

Housing Material: Polycarbonate, UL94V-2 No Poison.Material Contact:  $6\mu$ " Below Brass,  $15\mu$ " above Phosphor BronzeContact Area Plated Gold over  $50\mu$ ", the other Area Plated Gold FlashContact Area Plated Nickel over  $60\mu$ ", the other Area Plated Nickel Over  $30\mu$ "Housing Colour: TransparentOperating Temperature:  $-40^{\circ}$ C to  $+80^{\circ}$ C

#### Diagram









Dimensions : Millimetres

### Part Number Table

| Description                 | Part Number |
|-----------------------------|-------------|
| CAT 5E RJ45 Unshielded Plug | 831-2228    |

Important Notice : This data sheet and its contents (the "Information") belong to the members of the AVNET group of companies (the "Group") or are licensed to it. No licence is granted for the use of it other than for information purposes in connection with the products to which it relates. No licence of any intellectual property rights is granted. The Information is subject to change without notice and replaces all data sheets previously supplied. The Information supplied is believed to be accurate but the Group assumes no responsibility for its accuracy or completeness, any error in or omission from