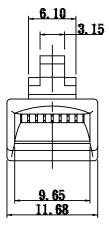

# CAT 5E RJ45 Unshielded Plug



## RoHS Compliant



### Specifications

Housing Material: Polycarbonate, UL94V-2 No Poison.Material Contact:  $6\mu$ " Below Brass,  $15\mu$ " above Phosphor BronzeContact Area Plated Gold over  $50\mu$ ", the other Area Plated Gold FlashContact Area Plated Nickel over  $60\mu$ ", the other Area Plated Nickel Over  $30\mu$ "Housing Colour: TransparentOperating Temperature:  $-40^{\circ}$ C to  $+80^{\circ}$ C

#### Diagram









Dimensions : Millimetres

### Part Number Table

| Description                 | Part Number |
|-----------------------------|-------------|
| CAT 5E RJ45 Unshielded Plug | 831-2228    |

Important Notice : This data sheet and its contents (the "Information") belong to the members of the AVNET group of companies (the "Group") or are licensed to it. No licence is granted for the use of it other than for information purposes in connection with the products to which it relates. No licence of any intellectual property rights is granted. The Information is subject to change without notice and replaces all data sheets previously supplied. The Information supplied is believed to be accurate but the Group assumes no responsibility for its accuracy or completeness, any error in or omission from i