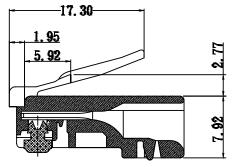

# CAT 5E RJ45 Unshielded Plug



## RoHS Compliant



### Specifications

Housing Material: Polycarbonate, UL94V-2 No Poison.Material Contact:  $6\mu$ " Below Brass,  $15\mu$ " above Phosphor BronzeContact Area Plated Gold over  $50\mu$ ", the other Area Plated Gold FlashContact Area Plated Nickel over  $60\mu$ ", the other Area Plated Nickel Over  $30\mu$ "Housing Colour: TransparentOperating Temperature:  $-40^{\circ}$ C to  $+80^{\circ}$ C

#### Diagram









Dimensions : Millimetres

### Part Number Table

| Description                 | Part Number |
|-----------------------------|-------------|
| CAT 5E RJ45 Unshielded Plug | 831-2228    |

Important Notice : This data sheet and its contents (the "Information") belong to the members of the AVNET group of companies (the "Group") or are licensed to it. No licence is granted for the use of it other than for information purposes in connection with the products to which it relates. No licence of any intellectual property rights is granted. The Information is subject to change without notice and replaces all data sheets previously supplied. The Information supplied is believed to be accurate but the Group assumes no responsibility for its accuracy or completeness, any error in or omission fr