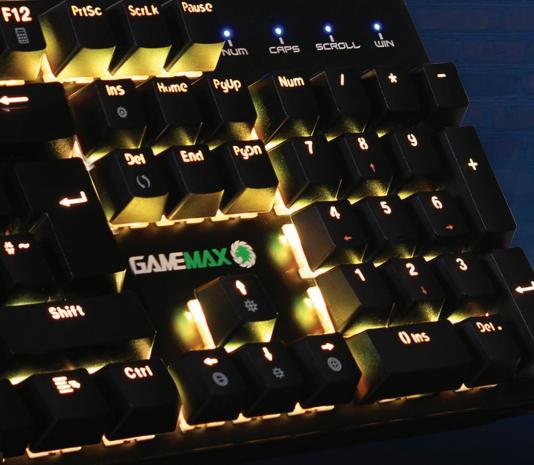

The strike has individual keys with LED backlight to create a powerful RGB glow and with 13 different colour modes and 7 static colours, the Strike will be the perfect keyboard for any gaming set-up.