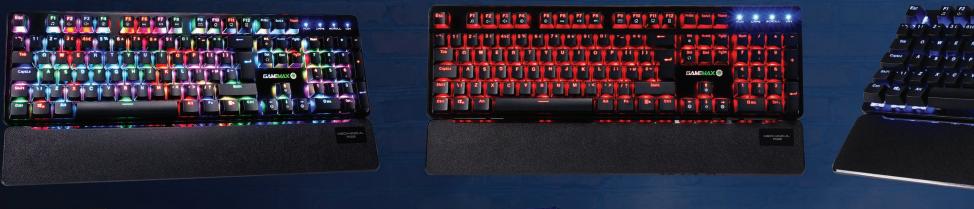

#### Mechanical Keyboard

Strike







## Outemu Red Switches

The mechanical keyboard comes with red outemu switches ensuring precise and comfortable gaming. Outemu switches are often paired with cherry MX switches for quality but for half the price they make a great alternative.





The strike has individual keys with LED backlight to create a powerful RGB glow and with 13 different colour modes and 7 static colours, the Strike will be the perfect keyboard for any gaming set-up.



## Anti-Ghosting Keys



# Durable Key Caps with Curved Grip

Unique Bicolour mould ensure durable keycaps, the character of the keycaps with double-shot moulding, never fade.



EIMENA

 $\odot$ 

#### Strike | Gallery















#### Specifications

|                                  |                                                                                                                                                                               | TO / LINUX / MAC OSA |                                                                                              |       |                                    |   |
|----------------------------------|-------------------------------------------------------------------------------------------------------------------------------------------------------------------------------|----------------------|----------------------------------------------------------------------------------------------|-------|------------------------------------|---|
| Con