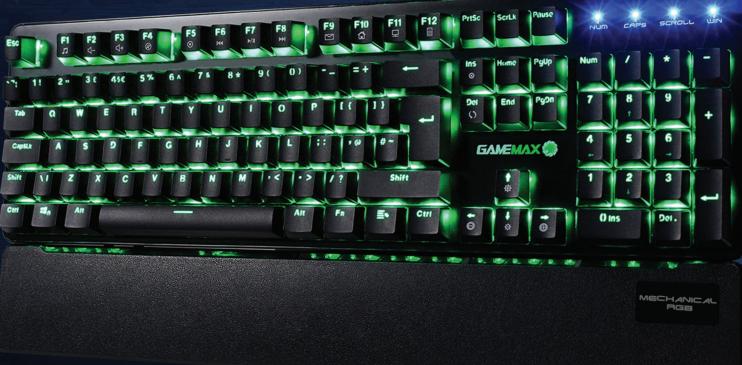

The strike has individual keys with LED backlight to create a powerful RGB glow and with 13 different colour modes and 7 static colours, the Strike will be the perfect keyboard for any gaming set-up.