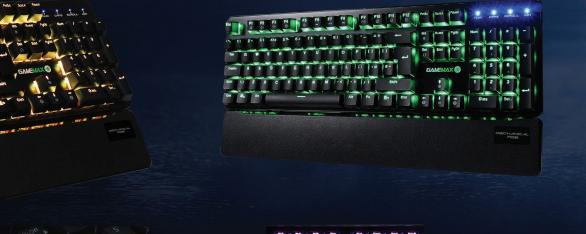

#### Mechanical Keyboard

Strike







## Outemu Red Switches

The mechanical keyboard comes with red outemu switches ensuring precise and comfortable gaming. Outemu switches are often paired with cherry MX switches for quality but for half the price they make a great alternative.





The strike has individual keys with LED backlight to create a powerful RGB glow and with 13 different colour modes and 7 static colours, the Strike will be the perfect keyboard for any gaming set-up.



## Anti-Ghosting Keys



# Durable Key Caps with Curved Grip

Unique Bicolour mould ensure durable keycaps, the character of the keycaps with double-shot moulding, never fade.



EIMENA

 $\odot$ 

#### Strike | Gallery















#### Specifications

|                                  |                                                                                                                                                                               | TO / LINUX / MAC OSA |                                                                                              |       |                                    |   |
|----------------------------------|-------------------------------------------------------------------------------------------------------------------------------------------------------------------------------|----------------------|----------------------------------------------------------------------------------------------|-------|------------------------------------|---|
| Conne