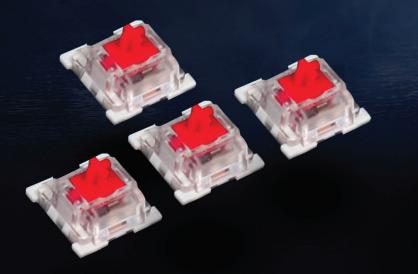

## Outemu Red Switches

The mechanical keyboard comes with red outemu switches ensuring precise and comfortable gaming. Outemu switches are often paired with cherry MX switches for quality but for half the price they make a great alternative.