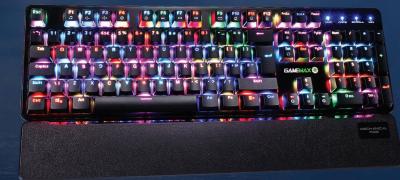

The strike has individual keys with LED backlight to create a powerful RGB glow and with 13 different colour modes and 7 static colours, the Strike will be the perfect keyboard for any gaming set-up.

#### Strike | Gallery