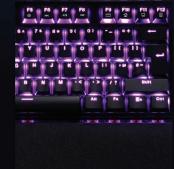

The strike has individual keys with LED backlight to create a powerful RGB glow and with 13 different colour modes and 7 static colours, the Strike will be the perfect keyboard for any gaming set-up.

#### Strike | Gallery