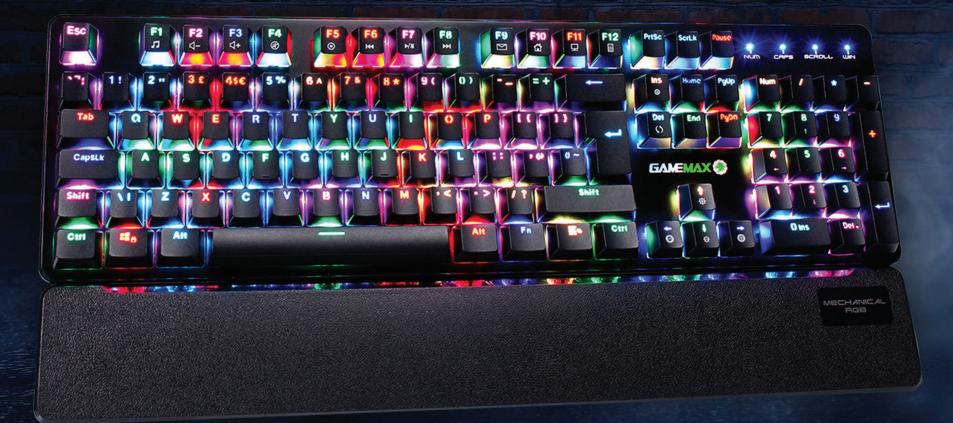

The strike has individual keys with LED backlight to create a powerful RGB glow and with 13 different colour modes and 7 static colours, the Strike will be the perfect keyboard for any gaming set-up.

## Anti-Ghosting Keys

# Durable Key Caps with Curved Grip

Unique Bicolour mould ensure durable keycaps, the character of the keycaps with double-shot moulding, never fade.

EIMENA

 $\odot$ 