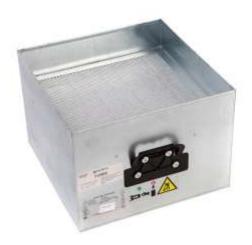

## Part Number: 113505EB

Description: Main Filter, HEPA, Chemical for Alpha 200, 400, 200i, 400i 650 Machines

Features:

- Multiple filter media choices to fit your fume extraction needs
- Purex filter media comes in a variety of combinations to fit the application
- Extended filter life means lower costs
- Filter status alerts
- Included with purchase of machine
- Simple to install
- Submicronic (HEPA) filtration removes 99.997% of particles down to .3 microns
- Activated carbon filtration removes harmful gases from solvents and conformal coatings
- Visual and audible filter blocked warning