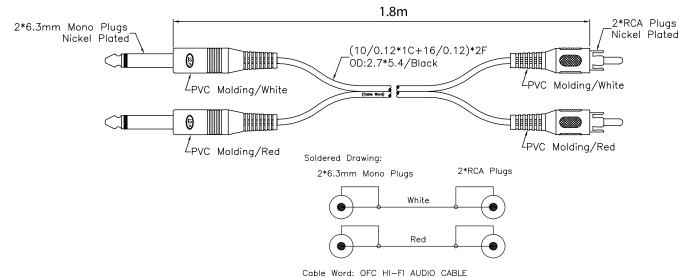

## Diagram

Dimensions: Millimetres

## **Part Number Table**

| Description                                                            | Part Number |
|------------------------------------------------------------------------|-------------|
| Dual 1/4" (6.3mm) Mono Plugs to Dual RCA<br>Plugs Cable Assembly, 1.8m | PSG03286    |