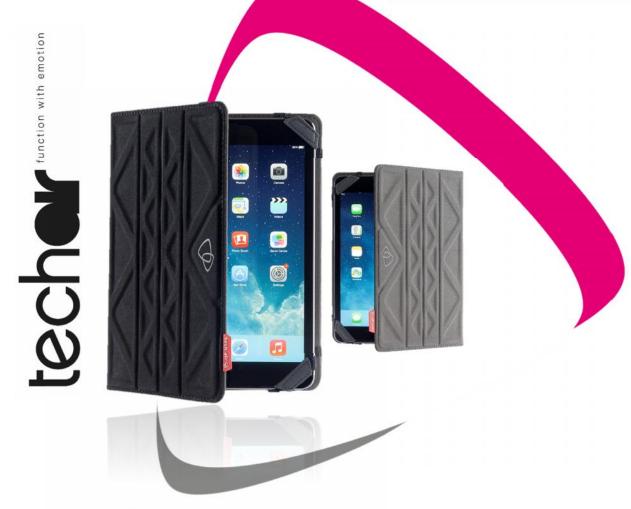

## Best of both worlds. This is function with emotion.

When you've had enough of the same colour...just flip and reverse. The innovative design comes in 10" universal options and it's available in 3 colour combinations. Designed to fit most 10" tablets, multiple viewing angles, micro fibre material and elastic closure.

## Key features

Flip and Reverse Elastic closure Soft touch lining