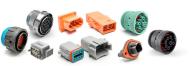

#### **Applications**

Solenoids, Valves, Sensors, Manifolds, Coils, Diagnostics, Electronic Controls

| Image                                                                                                                                                                                                                                                                                                                                                                                                                                                                                                                                                                                                                                                                                                                                                                                                                                                                                                                                                                                                                                                                                                                                                                                                                                                                                                                                                                                                                                                                                                                                                                                                                                                                                                                                                                                                                                                                                                                                                                                                                                                                                                                          | Part Number      | Description                                                                                                                            |
|--------------------------------------------------------------------------------------------------------------------------------------------------------------------------------------------------------------------------------------------------------------------------------------------------------------------------------------------------------------------------------------------------------------------------------------------------------------------------------------------------------------------------------------------------------------------------------------------------------------------------------------------------------------------------------------------------------------------------------------------------------------------------------------------------------------------------------------------------------------------------------------------------------------------------------------------------------------------------------------------------------------------------------------------------------------------------------------------------------------------------------------------------------------------------------------------------------------------------------------------------------------------------------------------------------------------------------------------------------------------------------------------------------------------------------------------------------------------------------------------------------------------------------------------------------------------------------------------------------------------------------------------------------------------------------------------------------------------------------------------------------------------------------------------------------------------------------------------------------------------------------------------------------------------------------------------------------------------------------------------------------------------------------------------------------------------------------------------------------------------------------|------------------|----------------------------------------------------------------------------------------------------------------------------------------|
| Constant of the Constant of th | AT06-2S-LED12V01 | AT Series™, 2 Position, Plug, 12V, Integrated Diode, Reverse Voltage Protection, Green LED, Clear Endcap, Grey Body                    |
|                                                                                                                                                                                                                                                                                                                                                                                                                                                                                                                                                                                                                                                                                                                                                                                                                                                                                                                                                                                                                                                                                                                                                                                                                                                                                                                                                                                                                                                                                                                                                                                                                                                                                                                                                                                                                                                                                                                                                                                                                                                                                                                                | AT06-2S-LED24V01 | AT Series™, 2 Position, Plug, <b>24V</b> , <b>Integrated Diode, Reverse Voltage Protection</b> , Green LED, Clear Endcap, Black Body   |
| Co.                                                                                                                                                                                                                                                                                                                                                                                                                                                                                                                                                                                                                                                                                                                                                                                                                                                                                                                                                                                                                                                                                                                                                                                                                                                                                                                                                                                                                                                                                                                                                                                                                                                                                                                                                                                                                                                                                                                                                                                                                                                                                                                            | AT06-2S-LED1224V | AT Series <sup>TM</sup> , 2 Position, Plug, 12V/24V, Integrated Diode, Reverse Voltage Protection, Green LED, Clear Endcap, Black Body |
| Chara .                                                                                                                                                                                                                                                                                                                                                                                                                                                                                                                                                                                                                                                                                                                                                                                                                                                                                                                                                                                                                                                                                                                                                                                                                                                                                                                                                                                                                                                                                                                                                                                                                                                                                                                                                                                                                                                                                                                                                                                                                                                                                                                        | AT06-2S-LED1201  | AT Series™, 2 Position, Plug, <b>12V</b> , White LED, Clear Endcap, Grey Body                                                          |
|                                                                                                                                                                                                                                                                                                                                                                                                                                                                                                                                                                                                                                                                                                                                                                                                                                                                                                                                                                                                                                                                                                                                                                                                                                                                                                                                                                                                                                                                                                                                                                                                                                                                                                                                                                                                                                                                                                                                                                                                                                                                                                                                | AT06-2S-LED1220  | AT Series™, 2 Position, Plug, <b>12V</b> , Red LED, Clear Endcap, Grey Body                                                            |
| 1865                                                                                                                                                                                                                                                                                                                                                                                                                                                                                                                                                                                                                                                                                                                                                                                                                                                                                                                                                                                                                                                                                                                                                                                                                                                                                                                                                                                                                                                                                                                                                                                                                                                                                                                                                                                                                                                                                                                                                                                                                                                                                                                           | AT06-2S-LED1230  | AT Series™, 2 Position, Plug, <b>12V</b> , Green LED, Clear Endcap, Grey Body                                                          |
|                                                                                                                                                                                                                                                                                                                                                                                                                                                                                                                                                                                                                                                                                                                                                                                                                                                                                                                                                                                                                                                                                                                                                                                                                                                                                                                                                                                                                                                                                                                                                                                                                                                                                                                                                                                                                                                                                                                                                                                                                                                                                                                                | AT06-2S-LED2401  | AT Series™, 2 Position, Plug, <b>24V</b> , White LED, Clear Endcap, Black Body                                                         |
|                                                                                                                                                                                                                                                                                                                                                                                                                                                                                                                                                                                                                                                                                                                                                                                                                                                                                                                                                                                                                                                                                                                                                                                                                                                                                                                                                                                                                                                                                                                                                                                                                                                                                                                                                                                                                                                                                                                                                                                                                                                                                                                                | AT06-2S-LED2420  | AT Series™, 2 Position, Plug, <b>24V</b> , Red LED, Clear Endcap, Black Body                                                           |
| NOCE                                                                                                                                                                                                                                                                                                                                                                                                                                                                                                                                                                                                                                                                                                                                                                                                                                                                                                                                                                                                                                                                                                                                                                                                                                                                                                                                                                                                                                                                                                                                                                                                                                                                                                                                                                                                                                                                                                                                                                                                                                                                                                                           | AT06-2S-LED2430  | AT Series™, 2 Position, Plug, <b>24V</b> , Green LED, Clear Endcap, Black Body                                                         |
|                                                                                                                                                                                                                                                                                                                                                                                                                                                                                                                                                                                                                                                                                                                                                                                                                                                                                                                                                                                                                                                                                                                                                                                                                                                                                                                                                                                                                                                                                                                                                                                                                                                                                                                                                                                                                                                                                                                                                                                                                                                                                                                                | AW2S-LED         | AT Series™, 2 Pos., Wedgelock, Black <b>(Required for ALL plugs.)</b>                                                                  |
|                                                                                                                                                                                                                                                                                                                                                                                                                                                                                                                                                                                                                                                                                                                                                                                                                                                                                                                                                                                                                                                                                                                                                                                                                                                                                                                                                                                                                                                                                                                                                                                                                                                                                                                                                                                                                                                                                                                                                                                                                                                                                                                                | 50-80590         | AT Series™ LED Contact Removal Tool                                                                                                    |