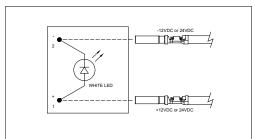

| 50-80590         | AT Series™ LED Contact Removal Tool                                                                                                    |







Standard products. Custom solutions Customer Service +1 800 394 7732

## www.amphenol-sine.com



\*Green LED color and glowing effect used for illustration purposes only.

## 12V and 24V LED w Integrated Diode and Reverse Voltage Protection



## 12V/24V LED w Integrated Diode and Reverse Voltage Protection



### 12V and 24V LED



AT Series™ Contacts - Stamped & Formed, Sockets & Pins

| Size | AWG   | Type | Part Number  | Description                           |
|------|-------|------|--------------|---------------------------------------|
| 16   | 14-16 | S&F  | AT62-14-0122 | Female Contact, Socket, Nickel-plated |
| 16   | 14-16 | S&F  | AT62-14-0144 | Female Contact, Socket, Gold-plated   |
| 16   | 16-18 | S&F  | AT62-16-0122 | Female Contact, Socket, Nickel-plated |
| 16   | 16-18 | S&F  | AT62-16-0144 | Female Contact, Socket, Gold-plated   |
| 16   | 18-20 | S&F  | AT62-16-0622 | Female Contact, Socket, Nickel-plated |
| 16   | 18-20 | S&F  | AT62-16-0644 | Female Contact, Socket, Gold-plated   |
| 16   | 14-16 | S&F  | AT60-14-0122 | Male Contact, Pin, Nickel-plated      |
| 16   | 14-16 | S&F  | AT60-14