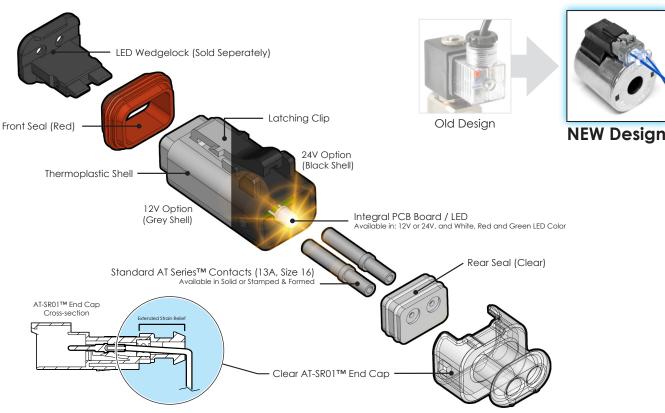

#### **Key Features**

- Field Serviceable & Cost-effective
- · Quick diagnosis reduces troubleshooting time
- Environmentally-sealed for harsh environments
- · Available with or without an integrated diode
- Front and Rear Seals (Reduced Rear Seals Available)
- AT-SR01 End Cap Strain Reliefs come factory assembled on the Plug
- · Simply crimp the contact style of your choice...Insert...Snap the wedgelock into place
- Plug and Play assembled the same as a standard connector
- No Additional Assembly Required

## 12V and 24V LED w Integrated Diode and Reverse Voltage Protection

## 12V/24V LED w Integrated Diode and Reverse Voltage Protection