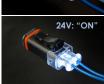

## www.amphenol-sine.com







# 2 Position LED (12V/24V)

#### **Key Features**

- Field Serviceable & Cost-effective
- · Quick diagnosis reduces troubleshooting time
- Environmentally-sealed for harsh environments
- · Available with or without an integrated diode
- Front and Rear Seals (Reduced Rear Seals Available)
- AT-SR01 End Cap Strain Reliefs come factory assembled on the Plug
- · Simply crimp the contact style of your choice...Insert...Snap the wedgelock into place
- Plug and Play assembled the same as a standard connector
- No Additional Assembly Required

# On or O Highly-visible LED for "On" 12V: "OFF"









#### **Applications**

Solenoids, Valves, Sensors, Manifolds, Coils, Diagnostics, Electronic Controls

| Image