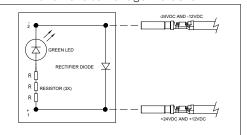

| 50-80590         | AT Series™ LED Contact Removal Tool                                                                                                    |







Standard products. Custom solutions Customer Service +1 800 394 7732

## www.amphenol-sine.com



\*Green LED color and glowing effect used for illustration purposes only.

## 12V and 24V LED w Integrated Diode and Reverse Voltage Protection



## 12V/24V LED w Integrated Diode and Reverse Voltage Protection



### 12V and 24V LED



AT Series™ Contacts - Stamped & Formed, Sockets & Pins

| Size | AWG   | Type | Part Number  | Description                           |
|------|-------|------|--------------|---------------------------------------|
| 16   | 14-16 | S&F  | AT62-14-0122 | Female Contact, Socket, Nickel-plated |
| 16   | 14-16 | S&F  | AT62-14-0144 | Female Contact, Socket, Gold-plated   |
| 16   | 16-18 | S&F  | AT62-16-0122 | Female Contact, Socket, Nickel-plated |
| 16   | 16-18 | S&F  | AT62-16-0144 | Female Contact, Socket, Gold-plated   |
| 16   | 18-20 | S&F  | AT62-16-0622 | Female Contact, Socket, Nickel-plated |
| 16   | 18-20 | S&F  | AT62-16-0644 | Female Contact, Socket, Gold-plated   |
| 16   | 14-16 | S&F  | AT60-14-0122 | Male Contact, Pin, Nickel-plated      |
| 16   |