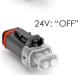

# On or O Highly-visible LED for "On" 12V: "OFF"

## www.amphenol-sine.com

\*Green LED color and glowing effect used for illustration purposes only.