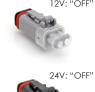

# On or O Highly-visible LED for "On" 12V: "OFF"

## www.amphenol-sine.com

\*Green LED color and glowing effect used for illustration purposes only.