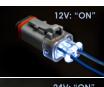

# On or O Highly-visible LED for "On" 12V: "OFF"

## www.amphenol-sine.com

\*Green LED color and glowing effect used for illustration purposes only.