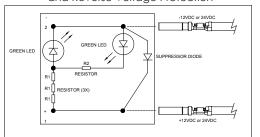

#### **Key Features**

- Field Serviceable & Cost-effective
- · Quick diagnosis reduces troubleshooting time
- Environmentally-sealed for harsh environments
- · Available with or without an integrated diode
- Front and Rear Seals (Reduced Rear Seals Available)
- AT-SR01 End Cap Strain Reliefs come factory assembled on the Plug
- · Simply crimp the contact style of your choice...Insert...Snap the wedgelock into place
- Plug and Play assembled the same as a standard connector
- No Additional Assembly Required

## www.amphenol-sine.com

\*Green LED color and glowing effect used for illustration purposes only.

## 12V and 24V LED w Integrated Diode and Reverse Voltage Protection

## 12V/24V LED w Integrated Diode and Reverse Voltage Protection