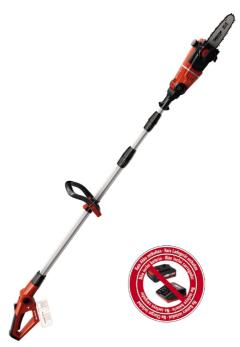

### **GE-LC 18 LI T- Solo**

#### CI Pole-Mounted Powered Pruner

Item No.: 3410810

Ident No.: 11014

Bar Code: 4006825604337

The cordless pole pruner GE-LC 18 Li T is a powerful device which makes it possible to cut branches aloft effortlessly and independently from the power supply from the ground. Thereby, the metal gearbox provides a long duration, and the OREGON-quality blade and the OREGON-chain care for clean cutting results. By means of its various setting options, the pole pruner can be adjusted to each working situation. The automatic chain lubrication and the chain exchange without tools allow a simple handling. Battery and charger are not included in delivery.

#### **Features**

- 90° pivotable attachment for effortless horizontal cuts
- Motor head tiltable by 7 settings
- Main handle tiltable by 4 settings
- Continuously adjustable telescopic aluminium handle (880-1820 mm)
- Additional adjustable handle with quick fastener
- OREGON quality blade and chain
- Toolless chain tensioning and chain change
- Metal gearing for a long life
- Claw stop
- Chain catch bolt
- Carrying belt
- Oil tank for automatic chain lubrication