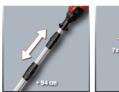

#### **Features**

- 90° pivotable attachment for effortless horizontal cuts
- Motor head tiltable by 7 settings
- Main handle tiltable by 4 settings
- Continuously adjustable telescopic aluminium handle (880-1820 mm)
- Additional adjustable handle with quick fastener
- OREGON quality blade and chain
- Toolless chain tensioning and chain change
- Metal gearing for a long life
- Claw stop
- Chain catch bolt
- Carrying belt
- Oil tank for automatic chain lubrication

## Technical Data

- Sword length 200 mm - Cutting length 170 mm - Cutting speed 3.76 m/s- Length of telescope bar 183 - 277 cm