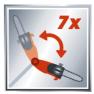

#### **Features**

- 90° pivotable attachment for effortless horizontal cuts
- Motor head tiltable by 7 settings
- Main handle tiltable by 4 settings
- Continuously adjustable telescopic aluminium handle (880-1820 mm)
- Additional adjustable handle with quick fastener
- OREGON quality blade and chain
- Toolless chain tensioning and chain change
- Metal gearing for a long life
- Claw stop
- Chain catch bolt
- Carrying belt
- Oil tank for automatic chain lubrication