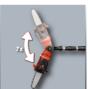

#### **Features**

- 90° pivotable attachment for effortless horizontal cuts
- Motor head tiltable by 7 settings
- Main handle tiltable by 4 settings
- Continuously adjustable telescopic aluminium handle (880-1820 mm)
- Additional adjustable handle with quick fastener
- OREGON quality blade and chain
- Toolless chain tensioning and chain change
- Metal gearing for a long life
- Claw stop
- Chain catch bolt
- Carrying belt
- Oil tank for automatic chain lubrication