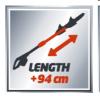

#### **Features**

- 90° pivotable attachment for effortless horizontal cuts
- Motor head tiltable by 7 settings
- Main handle tiltable by 4 settings
- Continuously adjustable telescopic aluminium handle (880-1820 mm)
- Additional adjustable handle with quick fastener
- OREGON quality blade and chain
- Toolless chain tensioning and chain change
- Metal gearing for a long life
- Claw stop
- Chain catch bolt
- Carrying belt
- Oil tank for automatic chain lubrication

## Technical Data

- Sword length 200 mm - Cutting length 170 mm - Cutting speed 3.76 m/s- Length of telescope bar 183 - 277 cm