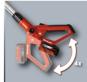

#### **Features**

- 90° pivotable attachment for effortless horizontal cuts
- Motor head tiltable by 7 settings
- Main handle tiltable by 4 settings
- Continuously adjustable telescopic aluminium handle (880-1820 mm)
- Additional adjustable handle with quick fastener
- OREGON quality blade and chain
- Toolless chain tensioning and chain change
- Metal gearing for a long life
- Claw stop
- Chain catch bolt
- Carrying belt
- Oil tank for automatic chain lubrication