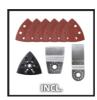

**Multifunctional Tool** 

TC-MG 220/1 E

Item No.: 4465095

Ident No.: 11017

Bar Code: 4006825626490

The Einhell multifunctional tool TC-MG 220/1 E enables sanding, scraping or sawing jobs to be performed with just a single tool. Accessories are changed with ease thanks to the magnetic tool fixation with universal screw. The multifunctional tool is equipped with a four-pin tool chuck. The powerful 220 W motor as well as the speed electronics enable material and application suitable working. Safe and pleasant working enables the soft grip. The scope of delivery includes a delta grinding/sanding plate, six sheet of abrasive paper (3\*P60/3\*P120), one scraper, one plunge-cut saw blade for wood and plastic, a dust extraction adapter and a hexagon key.

## Features & Benefits

- Comfortable accessory change thanks to magnetic tool fixation
- Powerful 220 Watt motor
- Speed electronics for material and application suitable working
- Safe and pleasant working thanks to soft grip
- 4-pin-tool fixation for flexible positioning of equipment
- Incl. triangular grinding/sanding plate
- Incl. 6x grinding/sanding paper (3\*P60/3\*P120)
- Incl. scraper
- Incl. plunge-cut saw blade for wood and plastic
- Incl. convenient dust extraction adapter
- Incl. hexagon key