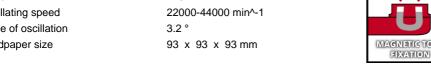

## **Technical Data**

- Mains supply 220-240 V | 50 Hz

- Power 220 W

- Oscillating speed

- Angle of oscillation

- Sandpaper size