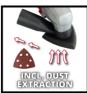

**Multifunctional Tool** 

TC-MG 220/1 E

Item No.: 4465095

Ident No.: 11017

Bar Code: 4006825626490

The Einhell multifunctional tool TC-MG 220/1 E enables sanding, scraping or sawing jobs to be performed with just a single tool. Accessories are changed with ease thanks to the magnetic tool fixation with universal screw. The multifunctional tool is equipped with a four-pin tool chuck. The powerful 220 W motor as well as the speed electronics enable material and application suitable working. Safe and pleasant working enables the soft grip. The scope of delivery includes a delta grinding/sanding plate, six sheet of abrasive paper (3\*P60/3\*P120), one scraper, one plunge-cut saw blade for wood and plastic, a dust extraction adapter and a hexagon key.

## Features & Benefits

- Comfortable accessory change thanks to magnetic tool fixation
- Powerful 220 Watt motor
- Speed electronics for material and application suitable working
- Safe and pleasant working thanks to soft grip
- 4-pin-tool fixation for flexible positioning of equipment
- Incl. triangular grinding/sanding plate
- Incl. 6x grinding/sanding paper (3\*P60/3\*P120)
- Incl. scraper
- Incl. plunge-cut saw blade for wood and plastic
- Incl. convenient dust extraction adapter
- Incl. hexagon key