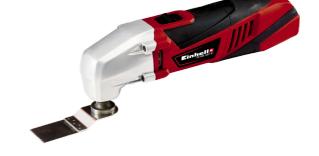

**Multifunctional Tool** 

TC-MG 220/1 E

Item No.: 4465095

Ident No.: 11017

Bar Code: 4006825626490

The Einhell multifunctional tool TC-MG 220/1 E enables sanding, scraping or sawing jobs to be performed with just a single tool. Accessories are changed with ease thanks to the magnetic tool fixation with universal screw. The multifunctional tool is equipped with a four-pin tool chuck. The powerful 220 W motor as well as the speed electronics enable material and application suitable working. Safe and pleasant working enables the soft grip. The scope of delivery includes a delta grinding/sanding plate, six sheet of abrasive paper (3\*P60/3\*P120), one scraper, one plunge-cut saw blade for wood and plastic, a dust extraction adapter and a hexagon key.

## Features & Benefits

- Comfortable accessory change thanks to magnetic tool fixation
- Powerful 220 Watt motor
- Speed electronics for material and application suitable working
- Safe and pleasant working thanks to soft grip
- 4-pin-tool fixation for flexible positioning of equipment
- Incl. triangular grinding/sanding plate
- Incl. 6x grinding/sanding paper (3\*P60/3\*P120)
- Incl. scraper
- Incl. plunge-cut saw blade for wood and plastic
- Incl. convenient dust extraction adapter
- Incl. hexagon key