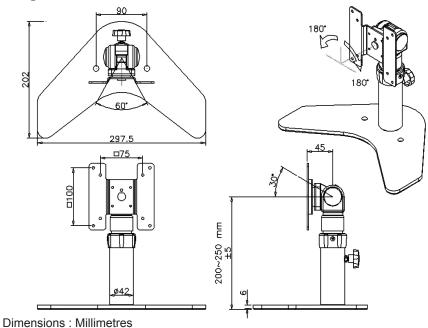

### Diagram

#### **Features**

- · Stand alone for a desktop using.
- · Monitor can be tilted.
- Meets with standard VESA mounting brackets 75mm × 75mm and 100mm × 100mm
- · Holds 14"-22" LCD Monitor up to 8kgs.
- The height of monitor is adjustable.