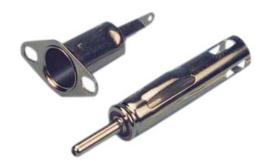

# **Auto Antenna Jack**





## RoHS Compliant

### **Specifications**

Metal : Bronze, Nickel-Plated

Insulation : Bakelite

#### **Diagram**





Dimensions: Millimetres

| Material |           |          |
|----------|-----------|----------|
| 1.       | Flange    | Steel    |
| 2.       | Shell     | Brass    |
| 3.       | Contact   | Brass    |
| 4.       | Insulator | Bakelite |

#### **Part Number Table**

| Description       | Part Number |
|-------------------|-------------|
| Auto Antenna Jack | 27-155      |

Important Notice: This data sheet and its contents (the "Information") belong to the members of the AVNET group of companies (the "Group") or are licensed to it. No licence is granted for the use of it other than for information purposes in connection with the products to which it relates. No licenc