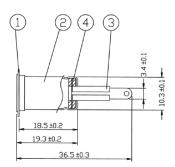

#### **Diagram**

Dimensions: Millimetres

| Material |           |          |
|----------|-----------|----------|
| 1.       | Flange    | Steel    |
| 2.       | Shell     | Brass    |
| 3.       | Contact   | Brass    |
| 4.       | Insulator | Bakelite |