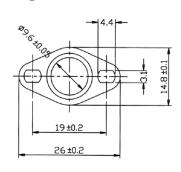

#### **Diagram**

Dimensions: Millimetres

| Material |           |          |
|----------|-----------|----------|
| 1.       | Flange    | Steel    |
| 2.       | Shell     | Brass    |
| 3.       | Contact   | Brass    |
| 4.       | Insulator | Bakelite |