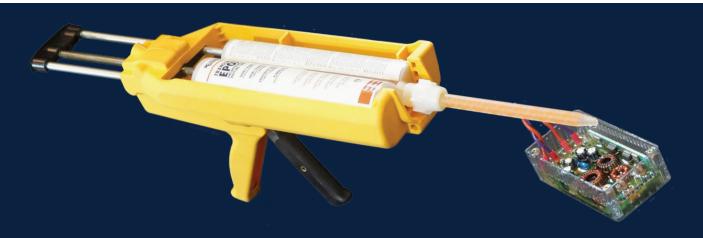

### 8DG-450-2-1

Manual dispensing gun with two steel piston arms for use with 2:1 450 mL cartridges

**8DG-400-1-1** Manual dispensing gun with two steel piston arms for use with 1:1 400 mL cartridges

**8DG-50-1-1** Dispensing gun, made of solid plastic, for use with 50 mL dual cartridge systems