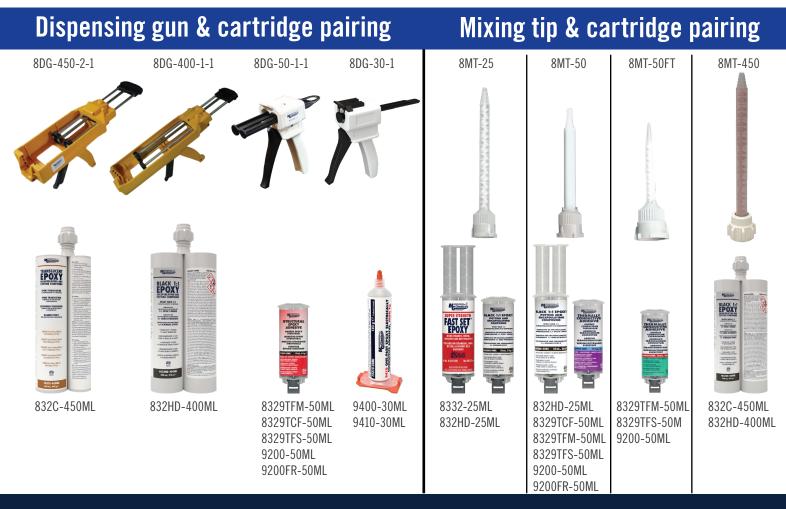

## Four Dispensing Guns Available:

### 8DG-450-2-1

Manual dispensing gun with two steel piston arms for use with 2:1 450 mL cartridges

**8DG-400-1-1** Manual dispensing gun with two steel piston arms for use with 1:1 400 mL cartridges

**8DG-50-1-1** Dispensing gun, made of solid plastic, for use with 50 mL dual cartridge systems

**8DG-30-1** Dispensing gun, made of solid plastic, for use with 30 mL one-part cartridges

## Four Static Mixers Available:

#### 8MT-450

Large mixing tip unit with a standard flow tip for use with 2:1 450 mL and 1:1 400 mL cartridges

#### 8MT-50

Mixing unit with a standard flow tip for use with 1:1 50 mL cartridges and 1:1 25 mL syringes

#### **8MT-50FT**

Mixing unit with a fine flow tip allowing greater precision dispensing, for use with 1:1 50 mL cartridges

#### 8MT-25FT

Mixing unit with a standard flow tip for use with 832HD 1:1 50 mL cartridge and 1:1 25 mL dual syringes