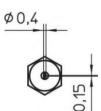

## Weller

| Technical Data      |              |
|---------------------|--------------|
| <u></u>             |              |
| Tip shape           | Chisel shape |
| Tip type            |              |
| Width in mm         | 0.4          |
| Width in inches     | 0.016        |
| Thickness in mm     | 0.15         |
| Thickness in inches | 0.006        |
| Length mm           | 8.5          |
| Length inches       | 0.335        |
| Power               |              |
| Packaging unit      | 1            |