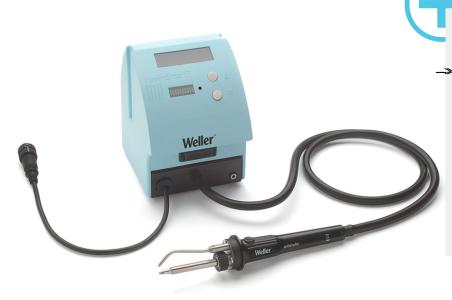

## **WTSF 80**

Product no.: T0051390699

**Benefits** 

- > For solder wire from Ø 0, 5 mm bis 1,
- 0 mm > Feed motion, adjustable from 1 - 27.5
- > Max. solder wire weight 1 kg
- > Compatible with WT 1
- Pulse-Mode provides exact application of solder
- Conservation of energy through Standby function