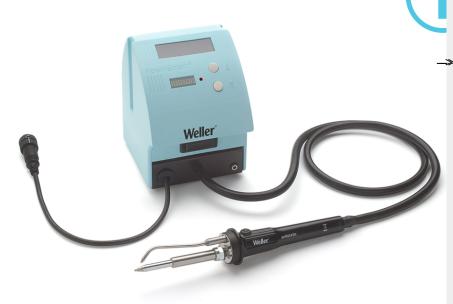

## **WTSF 120**

Product no.: T0051390799

- For solder wire from Ø 0.5 mm 1.0
- > Feed motion, adjustable from 1 27.5
- > Max. solder wire weight 1 kg
- Compatible with Weller WD1M, WR2, and WR3M soldering and rework base stations (sold separately)
- Pulse mode: the solder wire is continuously delivered as long as the switch is pressed (LED off)
- Integrated start / stop / standby functions conserves energy and extends the service life of the unit