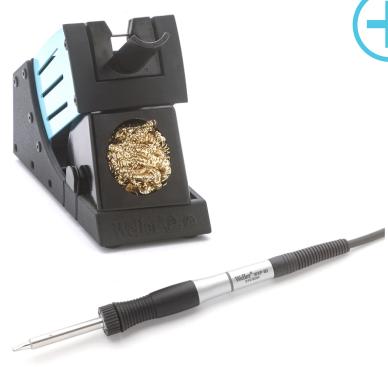

## WXP 80 Set

Product no.: T0052920999N

## \_\_\_\_

- > 80 W, 24V
- For medium components with high energy demand
- For universal soldering jobs with WX stations
- Parameter memory such as standby temperatures, automatic switch-off time
- Reduces total costs of ownership due to motion sensor
- Visual process control through LED signal function
- > Extensive range of LT soldering tips
- Silver-Line heating technology
- > Fast heating up
- > Intelligent Soldering Iron 80 W, 24 V