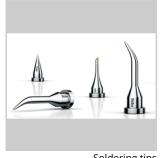

## For this purpose, we recommend:

Pre-heating plates

Cleaning

Soldering tips

| Active Tip heating element technology     |                                 |
|-------------------------------------------|---------------------------------|
| Power Response heating element technology |                                 |
| Silver Line heating element technology    | on                              |
| Voltage                                   | 24 V                            |
| Power                                     | 80 W                            |
| Tip range                                 | LT                              |
| Supply unit                               | WX 1, WX 2, WXA 2, WXD 2, WXR 3 |
| WX-compatible                             | on                              |
| Temperature range °C                      | 100 - 450                       |
| Temperature range °F                      | 200 - 850                       |
| Heating time                              | 10                              |
| Safety rest                               | T0051512199                     |
| Safety rest (optional)                    | WDH 10 (T0051512199)            |
| Barrel                                    | T0058744710                     |
| Integrated direct extraction              | T0058765798                     |
|                                           |                                 |