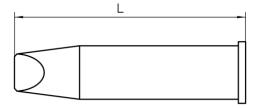

## Weller

| Technical Data      |       |
|---------------------|-------|
| Tip shape           |       |
| Tip type            | НМ    |
| Width in mm         | 7.6   |
| Width in inches     | 0.299 |
| Thickness in mm     | 1.5   |
| Thickness in inches | 0.06  |
| Length mm           | 48.0  |
| Length inches       | 1.89  |
| Power               |       |
| Packaging unit      | 1     |