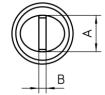

## Weller

| Technical Data      |       |
|---------------------|-------|
| Tip shape           |       |
| Tip type            | НМ    |
| Width in mm         | 7.6   |
| Width in inches     | 0.299 |
| Thickness in mm     | 1.5   |
| Thickness in inches | 0.06  |
| Length mm           | 48.0  |
| Length inches       | 1.89  |
| Power               |       |
| Packaging unit      | 1     |