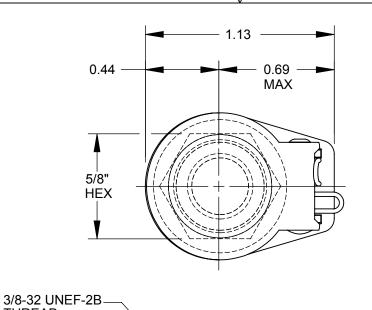

## NOTES:

 MATERIALS: COVER & BASE - STEEL

© FINISH - POLYESTER POWDER COAT, SEMI-GLOSS NAVY GRAY - 26187

GASKET - SYNTHETIC RUBBER TORSION SPRING - STAINLESS STEEL AXLE - COPPER ALLOY, NICKEL PLATED NUT - COPPER ALLOY, NICKEL PLATED

THREAD

- 2. HEX NUT SHIPPED UNASSEMBLED.
- 3. THIS PRODUCT IS RoHS COMPLIANT.

Ø0.386

REF

SolidWorks CAD File