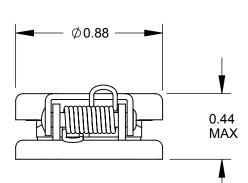

## NOTES:

 MATERIALS: COVER & BASE - STEEL

© FINISH - POLYESTER POWDER COAT, SEMI-GLOSS NAVY GRAY - 26187

GASKET - SYNTHETIC RUBBER TORSION SPRING - STAINLESS STEEL AXLE - COPPER ALLOY, NICKEL PLATED NUT - COPPER ALLOY, NICKEL PLATED

THREAD

- 2. HEX NUT SHIPPED UNASSEMBLED.
- 3. THIS PRODUCT IS RoHS COMPLIANT.