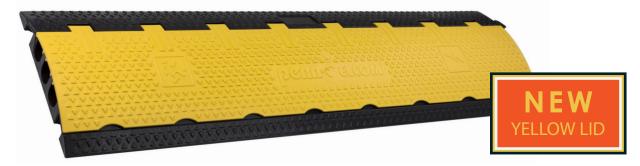

# CROSS

LONGER AND STRONGER THAN THE COMPETITION

Cross 3 is here to revolutionise cable crossovers and redefine the industry standard. Forged from high quality thermoplastic polyurethane (TPU), Cross 3 is a three channel crossover that gives you unrivalled strength, abrasion resistance and flexibility, with fire retardant technology. Cross 3's superior performance makes it the clear choice for any working environment, whether indoor or outdoor.

#### **KEY FEATURES:**

- Fire retardant (DIN EN 13501-1).
- Standard dimension of 110cm 10% longer than standard cable crossovers!
- Coloured lids can be changed.
- Fixed lid in drive over position.
- Quick and easy assembly.
- MAX PERFORMANCE: anti-sliding pads available for hexagonal base.