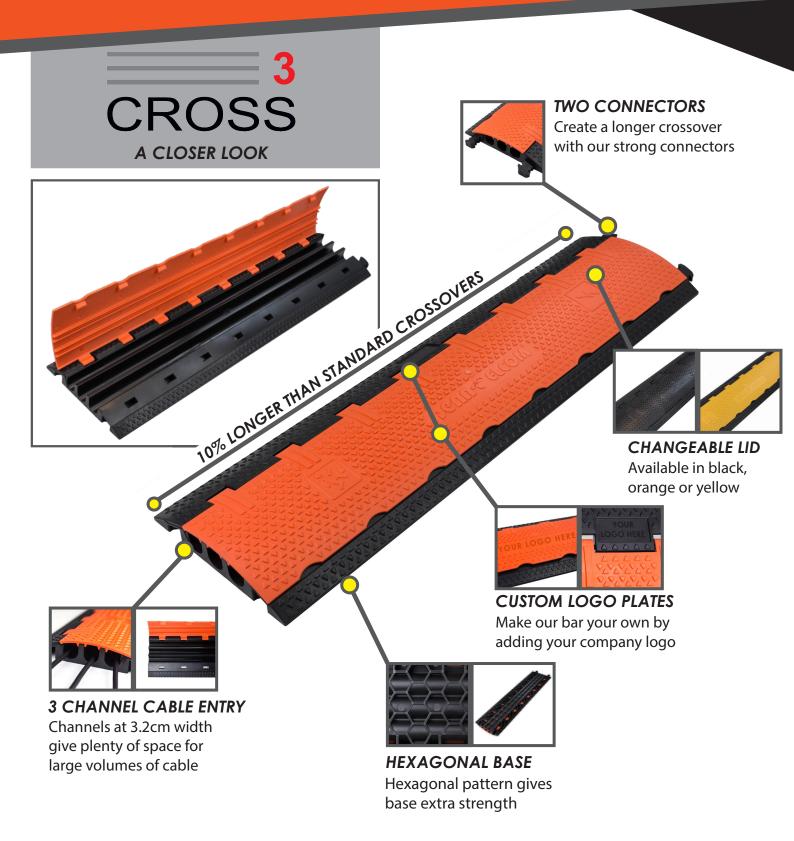

# CROSS

LONGER AND STRONGER THAN THE COMPETITION

Cross 3 is here to revolutionise cable crossovers and redefine the industry standard. Forged from high quality thermoplastic polyurethane (TPU), Cross 3 is a three channel crossover that gives you unrivalled strength, abrasion resistance and flexibility, with fire retardant technology. Cross 3's superior performance makes it the clear choice for any working environment, whether indoor or outdoor.

#### **KEY FEATURES:**

- Fire retardant (DIN EN 13501-1).
- Standard dimension of 110cm 10% longer than standard cable crossovers!
- Coloured lids can be changed.
- Fixed lid in drive over position.
- Quick and easy assembly.
- MAX PERFORMANCE: anti-sliding pads available for hexagonal base.

#### **DIMENSIONS:**

- Length:110cm / 43.3"
- Width: 29cm / 11.42"
- Height: 5.5cm / 2.2"
- Weight: 7.5kg / 16.53lbs
- Channel width: 3.2 cm (x3) / 1.6" (x3)