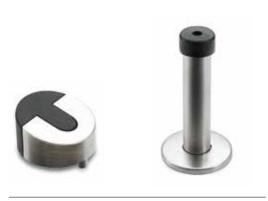

| 4742               | 4743                     |
|--------------------|--------------------------|
| Wedge shaped floor | Wall or skirting mounted |
| mounted door stop  | door stop                |
| Ø46 x 26mm         | Ø50 x 90mm               |