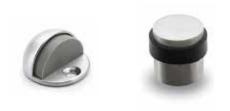

## **Door stops**

A range of floor and wall mounted door stops.

| 4740                          | 4741                    |
|-------------------------------|-------------------------|
| Domed floor mounted door stop | Floor mounted door stop |
| Ø45 x 24mm                    | Ø40 x 38mm              |