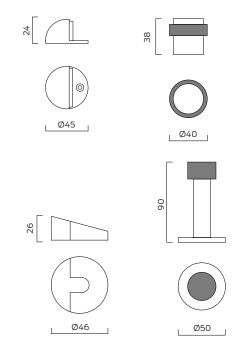

## **Door stops**

A range of floor and wall mounted door stops.

| 4740                          | 4741                    |
|-------------------------------|-------------------------|
| Domed floor mounted door stop | Floor mounted door stop |
| Ø45 x 24mm                    | Ø40 x 38mm              |

| 4742               | 4743                     |
|--------------------|--------------------------|
| Wedge shaped floor | Wall or skirting mounted |
| mounted door stop  | door stop                |
| Ø46 x 26mm         | Ø50 x 90mm               |