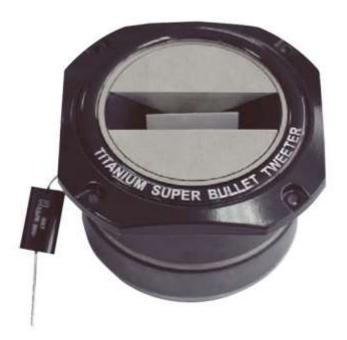

## Part Number: PDBT21F

## Description: 1.75" Heavy Duty Aluminum Die-Cast Titanium Super Tweeter

## Details:

- •
- 1.75" Titanium Super Tweeter
- Die Cast Aluminum Frame
- Crossover capacitor Included
- 300 Watts RMS
- 600 Watts Max. Power
- 30 Oz. Magnet Structure
- Sensitivity: 106dB/w/m
- Impedance: 4-8 Ohm