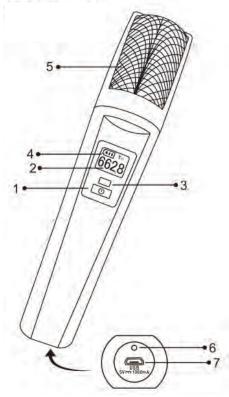

#### HANDHELD TRANSMITTER FEATURES AND OPERATION

- 1. Power ON/OFF: Press to power ON. Press and hold for 2 seconds to turn OFF.
- 2. LCD Display
- 3. Channel Sync
- **4. Battery Capacity Indicator:** Indicator light blinks which means you need to recharge it.
- **5. Cartridge Grille:** This protects the microphone cartridge and helps reduce breath sounds and wind noise. Do not cover grille with hand.
- **6. Battery Charging Indicator:** Indicator light is lit while recharging the battery and turns **OFF** when fully charged.
- 7. USB Port for charging: 5v, 1000mA

A charging device with the same labeled voltage and current must be used when charging.