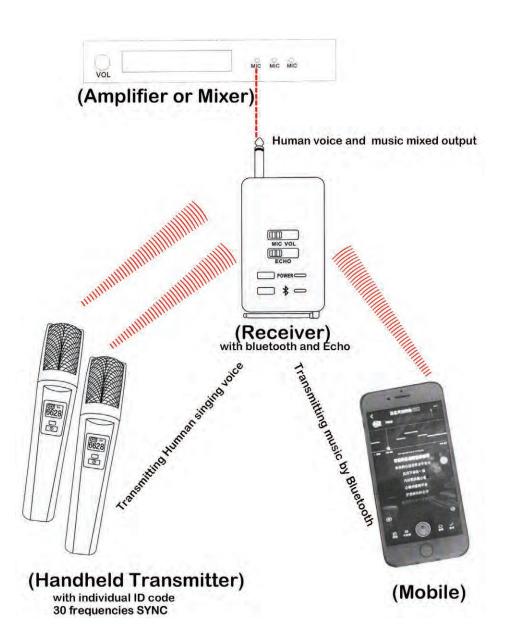

### **Receiver with Bluetooth Features and Operation**

- **1. Power ON/OFF:** Press Power **ON**, the receiver indicator light (12) is ready.
- **2. Antenna:** Lightly lift up the antenna. **Caution:** it can't be turned round.
- **3. Audio Output:** Connect the 6.3mm Audio Output Plug to the MIC input of the amplifier or directly to the mixer, or using the attached extra cable to connect it to a 3.5mm Audio input.
- 4. Bluetooth ON/OFF: Turn ON the Bluetooth. Press and hold the Bluetooth button for 2 seconds. Bluetooth indica tor (13) blinks. Open the Bluetooth of your mobile and search for the receiver Bluetooth Network Name: 'PyleUSA' and enter Bluetooth Password: '0000' to pair. A "bee" sound means the Bluetooth pairing is successful, then you can play music from your mobile.

- 6. Echo: Adjust ECHO if needed
- 7. RF Indicator for A Mic: When turned on the transmitter, indicator light is lit.
- **8. RF Indicator for B Mic:** When turned on the transmitter, indicator light is lit.
- **9. Battery Indicator: LOW BAT** Indicator light is lit then you will hear a "bee" sound, means you need to recharge it.
- **10. Battery Charging Indicator:** Indicator light is lit while recharging the battery and turns OFF when fully charged.
- 11. USB Port for charging: 5v, 1000mA

#### HANDHELD TRANSMITTER FEATURES AND OPERATION

- 1. Power ON/OFF: Press to power ON. Press and hold for 2 seconds to turn OFF.
- 2. LCD Display
- 3. Channel Sync
- **4. Battery Capacity Indicator:** Indicator light blinks which means you need to recharge it.
- **5. Cartridge Grille:** This protects the microphone cartridge and helps reduce breath sounds and wind noise. Do not cover grille with hand.
- **6. Battery Charging Indicator:** Indicator light is lit while recharging the battery and turns **OFF** when fully charged.
- 7. USB Port for charging: 5v, 1000mA

#### **Bluetooth Connectivity:**

- Built-in Bluetooth for Wireless Streaming
- Works with All of Your Favorite Devices
  (Smartphone, Tablet, Laptop, Computer, etc.)
- Bluetooth Network Name: 'PyleUSA'
- Bluetooth Password: '0000' (U-7298)
- Bluetooth Wireless Range: 65'+ Ft. (10meters)
- Bluetooth Version: 2.0 (4.1)