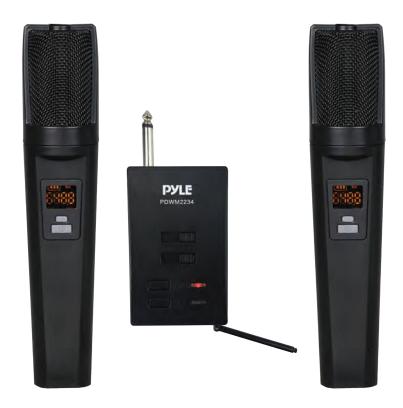

# **PDWM2234**

## Wireless BT Streaming UHF Mic System

Adjustable Volume Controls, Includes (2) Handheld Mics

USER MANUAL

- 1. Please read this manual before using this equipment in order to avoid damage through incorrect operation and to get the best performance from your purchase.
- 2. Keep the manual for future reference.
- 3. Please pay due attention to the following symbols to help you use the product safely and properly and to avoid any personal injury or damage to the product.
- 4. Please read the entire manual strictly and follow these steps to use you product.
- 5. No user serviceable parts inside transmitter or receiver refer servicing to qualified service personnel.
- 6. To prevent the risk of fire or electric shock, do not expose any of the components to rain or moisture.
- 7. Please keep a good ventilation and dry environment around the entire unit.
- 8. Keep this system far away from hot object.
- 9. Ensure that the correct adapter is used with adequate current rating and that the mains voltage is as stated on the adapter.
- 10. Keep the system away from any ignition source such as the fireplace, heaters or candles.
- 11. Do not throw used batteries into a fire or garbage bin with domestic rubbish. Be sure to dispose of used batteries in accordance with local waste disposal rules.
- 12. Do not place heavy objects or liquid on top of the system
- 13. Equipment can be used in tropical or temperate zone
- 14. Do not leave batteries where they are exposed to direct sunlight, or high temperatures. Doing so may result in overheating, explosion or fire.
- 15. Pull out the power plug for disconnecting the system. Don't use the system under the environment as follow.
  - Only the certified technician may disassemble the product.

### **Receiver with Bluetooth Features and Operation**

- **1. Power ON/OFF:** Press Power **ON**, the receiver indicator light (12) is ready.
- **2. Antenna:** Lightly lift up the antenna. **Caution:** it can't be turned round.
- **3. Audio Output:** Connect the 6.3mm Audio Output Plug to the MIC input of the amplifier or directly to the mixer, or using the attached extra cable to connect it to a 3.5mm Audio input.
- 4. Bluetooth ON/OFF: Turn ON the Bluetooth. Press and hold the Bluetooth button for 2 seconds. Bluetooth indica tor (13) blinks. Open the Bluetooth of your mobile and search for the receiver Bluetooth Network Name: 'PyleUSA' and enter Bluetooth Password: '0000' to pair. A "bee" sound means the Bluetooth pairing is successful, then you can play music from your mobile.

- 6. Echo: Adjust ECHO if needed
- 7. RF Indicator for A Mic: When turned on the transmitter, indicator light is lit.
- **8. RF Indicator for B Mic:** When turned on the transmitter, indicator light is lit.
- **9. Battery Indicator: LOW BAT** Indicator light is lit then you will hear a "bee" sound, means you need to recharge it.
- **10. Battery Charging Indicator:** Indicator light is lit while recharging the battery and turns OFF when fully charged.
- 11. USB Port for charging: 5v, 1000mA

#### HANDHELD TRANSMITTER FEATURES AND OPERATION

- 1. Power ON/OFF: Press to power ON. Press and hold for 2 seconds to turn OFF.
- 2. LCD Display
- 3. Channel Sync
- **4. Battery Capacity Indicator:** Indicator light blinks which means you need to recharge it.
- **5. Cartridge Grille:** This protects the microphone cartridge and helps reduce breath sounds and wind noise. Do not cover grille with hand.
- **6. Battery Charging Indicator:** Indicator light is lit while recharging the battery and turns **OFF** when fully charged.
- 7. USB Port for charging: 5v, 1000mA

#### PDWM2234

#### **Wireless BT Streaming UHF Wireless Microphone System**

Adjustable Volume Controls, Includes (2) Handheld Mics

#### What's in the Box:

- Receiver Base
- (2) Handheld Microphones