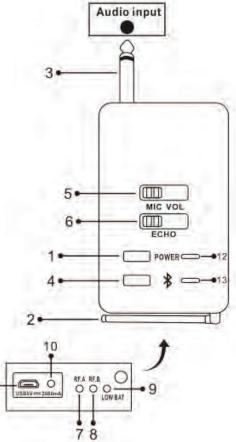

### **Receiver with Bluetooth Features and Operation**

- **1. Power ON/OFF:** Press Power **ON**, the receiver indicator light (12) is ready.
- **2. Antenna:** Lightly lift up the antenna. **Caution:** it can't be turned round.
- **3. Audio Output:** Connect the 6.3mm Audio Output Plug to the MIC input of the amplifier or directly to the mixer, or using the attached extra cable to connect it to a 3.5mm Audio input.
- 4. Bluetooth ON/OFF: Turn ON the Bluetooth. Press and hold the Bluetooth button for 2 seconds. Bluetooth indica tor (13) blinks. Open the Bluetooth of your mobile and search for the receiver Bluetooth Network Name: 'PyleUSA' and enter Bluetooth Password: '0000' to pair. A "bee" sound means the Bluetooth pairing is successful, then you can play music from your mobile.

- 6. Echo: Adjust ECHO if needed
- 7. RF Indicator for A Mic: When turned on the transmitter, indicator light is lit.
- **8. RF Indicator for B Mic:** When turned on the transmitter, indicator light is lit.
- **9. Battery Indicator: LOW BAT** Indicator light is lit then you will hear a "bee" sound, means you need to recharge it.
- **10. Battery Charging Indicator:** Indicator light is lit while recharging the battery and turns OFF when fully charged.
- 11. USB Port for charging: 5v, 1000mA