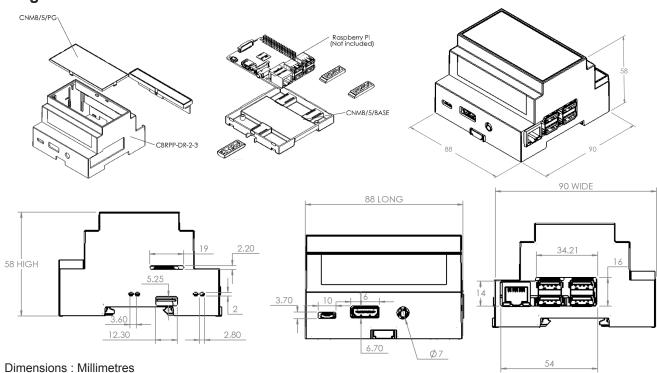

## **Features**

- Designed to house the Raspberry Pi B+/Pi 2 or Pi 3 via clip in design No Screws Reguired.
- All cut-outs are pre-cut into the case No Mods Required.
- I/O connector can be accessed through the terminal guard.
- Slot for display ribbon cable
- DIN Rail mountable
- Wall mountable
- Moulded in PC (polycarbonate)
- L(88mm) × W (90mm) × H (58mm)

## **Diagram**