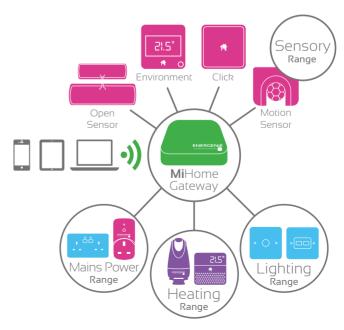

## **Product Description**

The MiHome Click is part of the MiHome home automation range. This allows you to set three user defined configurable actions per MiHome Click device, enabling you to control other compatible MiHome devices. The MiHome Click can be mounted to walls, surfaces or can be carried around in your hand.

MiHome lets you take control of your heating, lighting and appliances from anywhere

0844 412 7923 energenie4u.co.uk