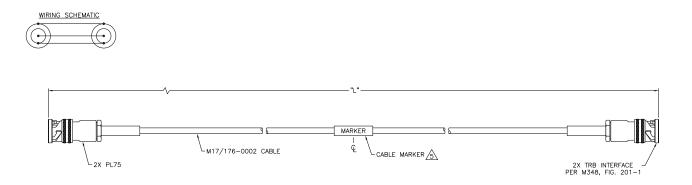

50 and 75 ohm triax cable

| Part Number | Configuration |         | Cable Length |
|-------------|---------------|---------|--------------|
| 21-14-12    | TRB / TRB     | M17/176 | 12 inches    |
| 21-14-24    | TRB / TRB     | M17/176 | 24 inches    |
| 21-14-36    | TRB / TRB     | M17/176 | 36 inches    |
| 21-14-72    | TRB / TRB     | M17/176 | 72 inches    |
| 21-14-120   | TRB / TRB     | M17/176 | 120 inches   |
| 21-17-12    | TRS / TRS     | M17/176 | 12 inches    |
| 21-17-24    | TRS / TRS     | M17/176 | 24 inches    |
| 21-17-36    | TRS / TRS     | M17/176 | 36 inches    |
| 21-17-72    | TRS / TRS     | M17/176 | 72 inches    |
| 21-17-120   | TRS / TRS     | M17/176 | 120 inches   |





## Specifications and Drawings



### 21-14 TRB Plug to TRB Plug - Cable Assembly



## 21-17 TRS Plug to TRS Plug - Cable Assembly