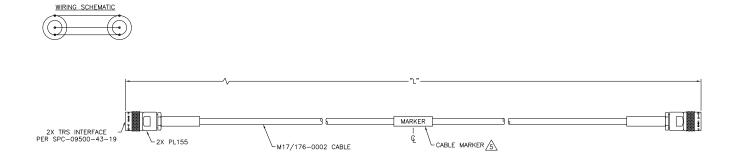

uration |         | Cable Length |
|-------------|---------------|---------|--------------|
| 21-14-12    | TRB / TRB     | M17/176 | 12 inches    |
| 21-14-24    | TRB / TRB     | M17/176 | 24 inches    |
| 21-14-36    | TRB / TRB     | M17/176 | 36 inches    |
| 21-14-72    | TRB / TRB     | M17/176 | 72 inches    |
| 21-14-120   | TRB / TRB     | M17/176 | 120 inches   |
| 21-17-12    | TRS / TRS     | M17/176 | 12 inches    |
| 21-17-24    | TRS / TRS     | M17/176 | 24 inches    |
| 21-17-36    | TRS / TRS     | M17/176 | 36 inches    |
| 21-17-72    | TRS / TRS     | M17/176 | 72 inches    |
| 21-17-120   | TRS / TRS     | M17/176 | 120 inches   |





## Specifications and Drawings



### 21-14 TRB Plug to TRB Plug - Cable Assembly



## 21-17 TRS Plug to TRS Plug - Cable Assembly