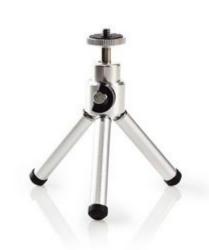

# Mini Tripod | Pan & Tilt | Max 0.8 kg | 13.4 cm | Black / Silver

#### **General information**

Lightweight aluminium tripod for photo and video cameras to shoot razor-sharp, stable images. It is equipped with a 3-way pan head, flip locks for extra sturdiness and a three-section, adjustable height. Supplied with a convenient carrying bag.

#### **Features**

Mini Table Tripod

| Specifications     |                |  |
|--------------------|----------------|--|
| Segments:          | 3              |  |
| Head type:         | Ball Head      |  |
| Screw thread size: | 1/4\"          |  |
| Leg diameter:      | 10 mm          |  |
| Weight:            | 115 g          |  |
| Max. height:       | 15 cm          |  |
| Max. load:         | 0.8 kg         |  |
| Colour:            | Silver         |  |
| Material:          | Steel          |  |
| Type:              | Mini-Tripod    |  |
| Usage:             | Camera / Video |  |
|                    |                |  |