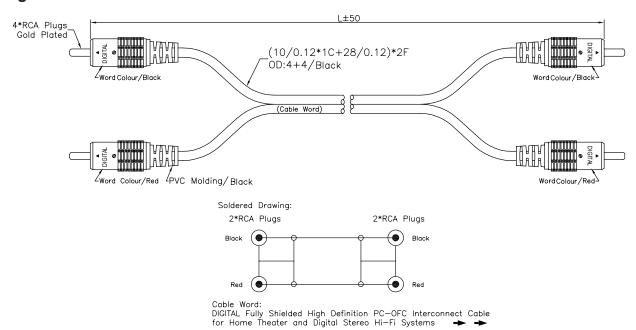

## **Diagram**

Dimensions: Millimetres

## **Part Number Table**

| Description                                 | Length (L)     | Part Number |
|---------------------------------------------|----------------|-------------|
| 2x RCA Plugs-to-2x RCA Plugs Cable Assembly | 1.5 Ft. (0.5m) | PSG03109    |