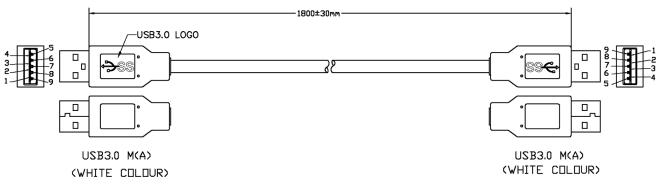

### Diagram

Dimensions: Millimetres

#### **Specifications**

RoHS Compliant

Connector Type A : USB 3.0 Type A
Connector Type B : USB 3.0 Type A
USB Standard Type : USB 3.0
Cable Length : USB 3.0
: 1.8m (5.9 ft.)

Jacket Colour : White

Cable : UL2725, AL+B-Foil, (28AWG×1P)+[AL+MY-Foil,