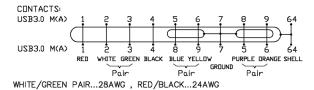

#### **Specifications**

RoHS Compliant

Connector Type A : USB 3.0 Type A
Connector Type B : USB 3.0 Type A
USB Standard Type : USB 3.0
Cable Length : USB 3.0
: 1.8m (5.9 ft.)

Jacket Colour : White

Cable : UL2725, AL+B-Foil, (28AWG×1P)+[AL+MY-Foil,

(28AWG×1P+D)]×2+24AWG×2C.

Jacket : PVC Outer diameter : 5.5mm