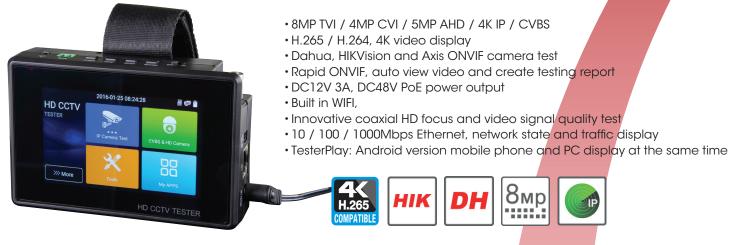

### **Applications**

Designed for testing installations of IP, analogue and HD coaxial cameras as well as other security equipment. This IP camera tester features a 4 inch 800 x 480 pixel high resolution touch screen. The tester supports several ONVIF PTZ and analogue PTZ controls.

## Camera tests:

Specifications

Labgear

- AXIS, Hikvision camera test, enter ONVIF app, input username and password to test
- CVBS camera test and PTZ control
- IPC TEST (Non ONVIF test), HIK test tool (Hikvision camera), DH test tool (Dahua camera)
- IP discovery, one key to detect all network cameras IP addresses
- Rapid video, one key to detect all network cameras and auto display
- DC12V 3A power output / PoE DC48V power output, Max power 24W
- Built in Wi-Fi, display image from the wireless camera, creates a Wi-Fi hotspot

| specifications |            |                                                             |                                                      |
|----------------|------------|-------------------------------------------------------------|------------------------------------------------------|
| LCD            | Display    | 4 inch IPS touch screen, 800 x 480 pixel resolution         |                                                      |
| Video          | CVBS       | 1 channel BNC input, auto adapt NTSC/PAL                    |                                                      |
|                |            | PTZ and RS485 control, Baud 600-11520bps multiple protocols |                                                      |
|                | IP test 4K | IP discovery/Quick ONVIF/IPC test/RTSP play/Client APK      |                                                      |
|                |            | Rapid Video                                                 | Auto view and create report                          |
|                |            | HIK test tool                                               | One key activation, image test and modify parameters |
|                |            | Dahua test tool                                             | Camera test and modify parameters                    |
|                | Coaxial HD | 8MPTVI / 4MPCVI / 5MPAHD                                    |                                                      |
|                | Image      | Zoom, screen snapshot, save, view, record and playback      |                                                      |
|                | Power      | DC12V-3A to power camera while testing                      |                                                      |
| PoE Power      |            | 48V PoE Max. 24W                                            |                                                      |
| Network test   |            | Link monitor, port flashing, ping test                      |                                                      |
| Audio test     |            | 1 channel audio signal input                                |                                                      |
| Data Monitor   |            | Capture and analyse command data from control device        |                                                      |