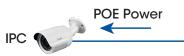

## Camera tests:

Specifications

Labgear

- AXIS, Hikvision camera test, enter ONVIF app, input username and password to test
- CVBS camera test and PTZ control
- IPC TEST (Non ONVIF test), HIK test tool (Hikvision camera), DH test tool (Dahua camera)
- IP discovery, one key to detect all network cameras IP addresses
- Rapid video, one key to detect all network cameras and auto display
- DC12V 3A power output / PoE DC48V power output, Max power 24W
- Built in Wi-Fi, display image from the wireless camera, creates a Wi-Fi hotspot

| specifications |            |                                                             |                                                      |
|----------------|------------|-------------------------------------------------------------|------------------------------------------------------|
| LCD            | Display    | 4 inch IPS touch screen, 800 x 480 pixel resolution         |                                                      |
| Video          | CVBS       | 1 channel BNC input, auto adapt NTSC/PAL                    |                                                      |
|                |            | PTZ and RS485 control, Baud 600-11520bps multiple protocols |                                                      |
|                | IP test 4K | IP discovery/Quick ONVIF/IPC test/RTSP play/Client APK      |                                                      |
|                |            | Rapid Video                                                 | Auto view and create report                          |
|                |            | HIK test tool                                               | One key activation, image test and modify parameters |
|                |            | Dahua test tool                                             | Camera test and modify parameters                    |
|                | Coaxial HD | 8MPTVI / 4MPCVI / 5MPAHD                                    |                                                      |
|                | Image      | Zoom, screen snapshot, save, view, record and playback      |                                                      |
|                | Power      | DC12V-3A to power camera while testing                      |                                                      |
| PoE Power      |            | 48V PoE Max. 24W                                            |                                                      |
| Network test   |            | Link monitor, port flashing, ping test                      |                                                      |
| Audio test     |            | 1 channel audio signal input                                |                                                      |
| Data Monitor   |            | Capture and analyse command data from control device        |                                                      |