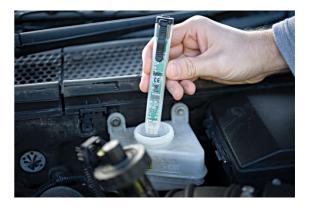

## **Additional Information**

- Test percentage of water in the brake fluid
- Immerse the probe end of the tester into the brake fluid use regularly for brake maintenance

LASER Kamasa Gunson Connect

- Green indicates <1.5%water = ok
- Yellow indicates 1.5>3%water = marginal
- Red indicates 3%<water = Fail