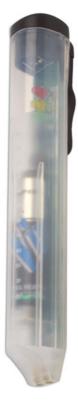

## **Brake Fluid Tester**

A simple and effective tester shows the condition of the brake fluid with a coloured response.

77002

## **Additional Information**

- Test percentage of water in the brake fluid
- Immerse the probe end of the tester into the brake fluid use regularly for brake maintenance

LASER Kamasa Gunson Connect

- Green indicates <1.5%water = ok
- Yellow indicates 1.5>3%water = marginal
- Red indicates 3%<water = Fail