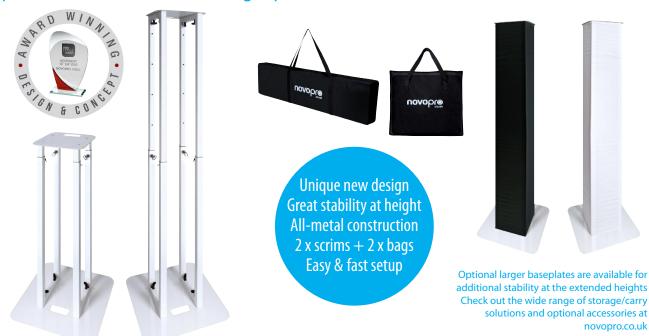

## Novopro PS1XL Winner of the Pro Mobile ACCESSORY OF THE YEAR award

Unique and innovative, variable height podium stands in white with 2 different scrims

- Adjustable height podiums for a stable display of moving heads, lighting FX, monitors, speakers, etc
- Unique new design that needs no tools for assembly
- Designed for maximum stability even at its top height of 1750mm / 68.8 inches
- Easily assembled for temporary or permanent placement
- · White finish for maximum visual impact
- Includes 2 sets of scrims (black and white)
- Height adjustment mechanism built into the legs
- Unique, spring loaded "turn and lock" catches for easy use
- Includes 35mm Ø pole mount speaker adaptor for the top plate
- Base and top plate have integral transport handles
- The supplied non-slip, foam EVA pads can be attached to the top plate if required
- Includes frame support bars (to assist stability when being used at extended heights)
- Supplied with 8mm quick release thumb screws + bolts for a semi-permanent fitting
- Hook and loop cable ties included, for tidy cable management to the top plate
- Kit includes both base plate and main frame bags for easy transport
- Base plate (WxDxH): 500 x 500 x 3mm / 19.6 x 19.6 x 0.11 inches
- Top plate (WxDxH): 300 x 300 x 3mm / 11.8 x 11.8 x 0.11 inches
- Min height when built: 990mm / 39 inches
- Max height when built: 1750mm / 68.8 inches
- Dimensions for transport when assembled (WxDxH): 500 x 500 x 990mm / 19.6 x 19.6 x 39 inches
- Shipping box size: 1000 x 540 x 90mm / 19.4Kg
- Maximum weight that the unit will support: 60Kg / 132lb
- Weight: 17Kg / 37lb 7.6oz per stand

Each single PS1XL package includes the following:

1 x PS1XL podium stand

1 x PS1XL white scrim

1 x PS1XL black scrim

1 x bag for main frames base and top support legs

1 x bag for top plate & base plate

1 x 35mm Ø pole mount adaptor

1 x 8mm thumb bolt & washer pack

1 x 8mm standard bolt pack

2 x Foam EVA foam pads 1 x instruction manual

i x instruction manual

EAN barcode: 5060473244870 Patent pending and a registered design by Novopro