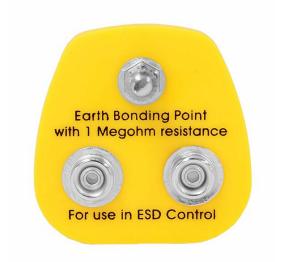

## Earth Bonding Plug 2 x 10mm studs & m5 post

## Description

ESD / Earth bonding plug incorporating 2 x 10 mm studs and 1 x M5 post, designed to fit UK and Euro standard mains plug outlets.

## **Features**

- Incorporates 2 x 10mm studs and 1 x M5 post
- · Neutral and mains voltage pins are plastic
- · Earth pin is metal
- $1M\Omega$  resistor
- · Both UK and EU options available

| Product Code | Description             | Size                          | Additional Details |
|--------------|-------------------------|-------------------------------|--------------------|
| 070-0054     | Earth Bonding Plug – UK | 2 x 10mm studs<br>1 x M5 post | UK plug            |
| 070-0016     | Earth Bonding Plug – EU | 2 x 10mm studs<br>1 x M5 post | EU plug            |