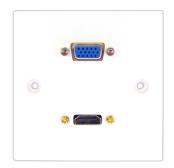

#### **Description:**

Our single faceplate has a HDMI and VGA connector. The faceplate comes with female connectors on the front and male connectors on the other end of cable. Cables comes in lengths of stub, 5m, 7m, 10m, 15m and 20m.