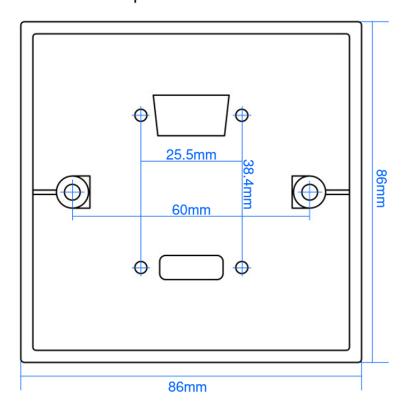

s on the front and male connectors on the other end of cable. Cables comes in lengths of stub, 5m, 7m, 10m, 15m and 20m.

| Part Number | Description               | Resolution         |
|-------------|---------------------------|--------------------|
| CPFP4429-4K | Single FP, HDMI/SVGA 5M   | 3840 x 2160 @ 60Hz |
| CPFP4430-4K | Single FP, HDMI/SVGA 7M   | 3840 x 2160 @ 60Hz |
| CPFP4431-4K | Single FP, HDMI/SVGA 10M  | 3840 x 2160 @ 60Hz |
| CPFP4432-4K | Single FP, HDMI/SVGA 15M  | 3840 x 2160 @ 30Hz |
| CPFP4433-4K | Single FP, HDMI/SVGA 20M  | 1920 x 1080 @ 30Hz |
| CPFP4434-4K | Single FP, HDMI/SVGA STUB | 3840 x 2160 @ 60Hz |

# HIGH SPEED HDMI & VGA FACE PLATE



CPFP4429-4K CPFP4430-4K CPFP4431-4K CPFP4432-4K CPFP4433-4K CPFP4434-4K

### **Diagrams**

# **Faceplate Dimensions**