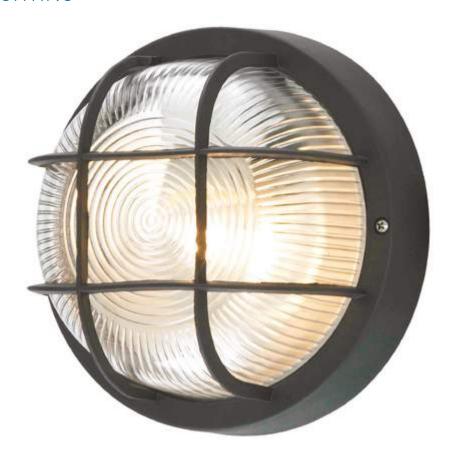

### **ROUND BULKHEAD**

| TECHNICAL   |              |         | * Lamps not included |  |
|-------------|--------------|---------|----------------------|--|
| Colour temp | Product code | Wattage | Lamp type            |  |
| N/A         | CZ-20947-BLK | 60W Max | 1 x E27 GLS*         |  |
| GENERAL     |              |         |                      |  |

#### PRODUCT DATA

| Product code | Description         | Colour | EAN           |
|--------------|---------------------|--------|---------------|
| CZ-20947-BLK | Mars Round Bulkhead | Black  | 5020024509872 |