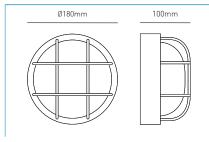

|  |
| N/A         | CZ-20947-BLK | 60W Max | 1 x E27 GLS*         |  |
| GENERAL     |              |         |                      |  |

| Input voltage                   | 220-240V              |
|---------------------------------|-----------------------|
| Constructional material         | Polycarbonate & Glass |
| Class                           | 1                     |
| IP rating                       | IP44                  |
| Weight (kg)                     | 0.69kg                |
| Fixings & Instructions supplied | Yes                   |

#### PRODUCT DATA

| Product code | Description         | Colour | EAN           |
|--------------|---------------------|--------|---------------|
| CZ-20947-BLK | Mars Round Bulkhead | Black  | 5020024509872 |

## Dimensions



#### Energy efficiency rating