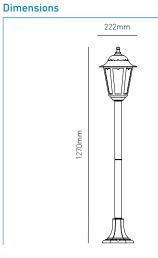

## GENERAL

| Input voltage                   | 220-240V              |
|---------------------------------|-----------------------|
| Constructional material         | Polycarbonate & Glass |
| Class                           | 2                     |
| IP rating                       | IP44                  |
| Weight (kg)                     | N/A                   |
| Fixings & Instructions supplied | Yes                   |