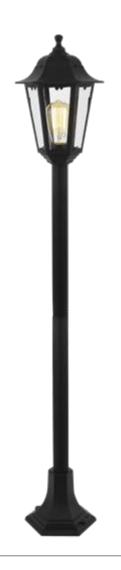

### PRODUCT DATA

| Product code | Description              | Colour | EAN           |
|--------------|--------------------------|--------|---------------|
| CZ-25148-BLK | Bianca Tall Post Lantern | Black  | 5020024605833 |