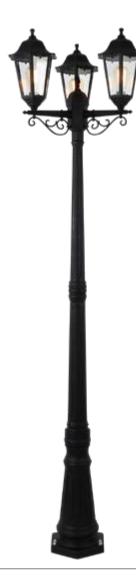

#### PRODUCT DATA

| Product code | Description                          | Colour | EAN           |
|--------------|--------------------------------------|--------|---------------|
| CZ-25149-BLK | Bianca Triple Head Tall Post Lantern | Black  | 5020024605840 |

#### Dimensions

TRIPLE HEAD TALL POST LANTERN