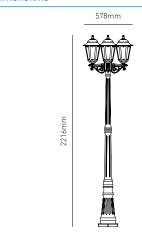

N/A         | CZ-25149-BLK | 60W Max | 3 x E27 GLS* |

### GENERAL

| Input voltage                   | 220-240V              |
|---------------------------------|-----------------------|
| Constructional material         | Polycarbonate & Glass |
| Class                           | 2                     |
| IP rating                       | IP44                  |
| Weight (kg)                     | 6kg                   |
| Fixings & Instructions supplied | Yes                   |

#### PRODUCT DATA

| Product code | Description                          | Colour | EAN           |
|--------------|--------------------------------------|--------|---------------|
| CZ-25149-BLK | Bianca Triple Head Tall Post Lantern | Black  | 5020024605840 |

#### Dimensions

TRIPLE HEAD TALL POST LANTERN



#### Energy efficiency rating