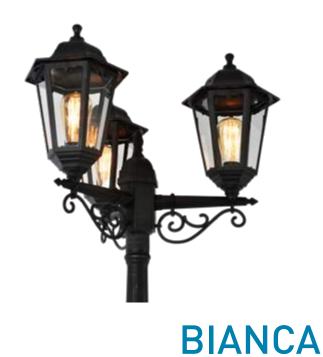

#### PRODUCT DATA

| Product code | Description                          | Colour | EAN           |
|--------------|--------------------------------------|--------|---------------|
| CZ-25149-BLK | Bianca Triple Head Tall Post Lantern | Black  | 5020024605840 |

#### Dimensions

TRIPLE HEAD TALL POST LANTERN