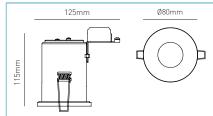

| 1        |
| IP rating                       | IP65     |
| Weight (kg)                     | 0.375kg  |
| Fixings & Instructions supplied | Yes      |

#### PRODUCT DATA

| Product code   | Description               | Colour       | EAN           |  |
|----------------|---------------------------|--------------|---------------|--|
| ELA-27467-WHT  | Yate Fire Rated Downlight | White        | 5020024513886 |  |
| ELA-27467-CHR  | Yate Fire Rated Downlight | Chrome       | 5020024513893 |  |
| ELA-27467-BCHR | Yate Fire Rated Downlight | Black Chrome | 5020024513916 |  |
| ELA-27467-SCHR | Yate Fire Rated Downlight | Satin Chrome | 5020024513909 |  |

# YATE FIRE RATED DOWNLIGHT

## Features

Suitable for 30, 60 & 90 minute fire resistant standard ceiling constructions

## Dimensions



# **Energy efficiency rating**