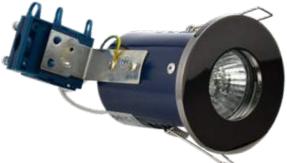

# YATE FIRE RATED DOWNLIGHT

#### PRODUCT DATA

| Product code   | Description               | Colour       | EAN           |  |
|----------------|---------------------------|--------------|---------------|--|
| ELA-27467-WHT  | Yate Fire Rated Downlight | White        | 5020024513886 |  |
| ELA-27467-CHR  | Yate Fire Rated Downlight | Chrome       | 5020024513893 |  |
| ELA-27467-BCHR | Yate Fire Rated Downlight | Black Chrome | 5020024513916 |  |
| ELA-27467-SCHR | Yate Fire Rated Downlight | Satin Chrome | 5020024513909 |  |