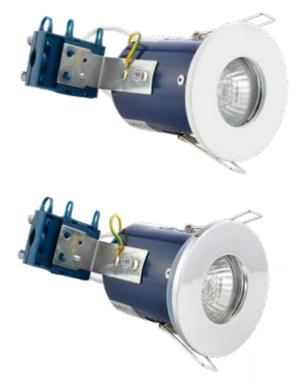

# YATE FIRE RATED DOWNLIGHT

#### PRODUCT DATA

| Product code   | Description               | Colour       | EAN           |  |
|----------------|---------------------------|--------------|---------------|--|
| ELA-27467-WHT  | Yate Fire Rated Downlight | White        | 5020024513886 |  |
| ELA-27467-CHR  | Yate Fire Rated Downlight | Chrome       | 5020024513893 |  |
| ELA-27467-BCHR | Yate Fire Rated Downlight | Black Chrome | 5020024513916 |  |
| ELA-27467-SCHR | Yate Fire Rated Downlight | Satin Chrome | 5020024513909 |  |