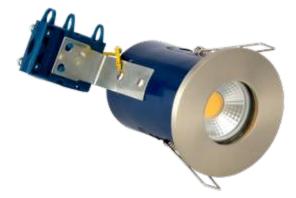

# YATE FIRE RATED DOWNLIGHT

#### PRODUCT DATA

| Product code   | Description               | Colour       | EAN           |  |
|----------------|---------------------------|--------------|---------------|--|
| ELA-27467-WHT  | Yate Fire Rated Downlight | White        | 5020024513886 |  |
| ELA-27467-CHR  | Yate Fire Rated Downlight | Chrome       | 5020024513893 |  |
| ELA-27467-BCHR | Yate Fire Rated Downlight | Black Chrome | 5020024513916 |  |
| ELA-27467-SCHR | Yate Fire Rated Downlight | Satin Chrome | 5020024513909 |  |