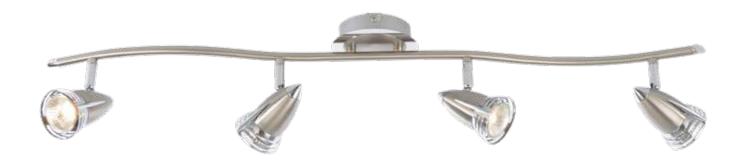

## **ELARA 4 LIGHT BAR SPOTLIGHT**

| TECHNICAL                       |        |                             |               | * Lam              | ps not included  | Dimensions |  |
|---------------------------------|--------|-----------------------------|---------------|--------------------|------------------|------------|--|
| Colour temp                     | Produc | Product code                |               | e Lan              | np type          | ·          |  |
| N/A                             | INL-59 | INL-598410-SNIC             |               | 4 x                | GU10*            | 145mm      |  |
| GENERAL                         |        |                             |               |                    |                  |            |  |
| Input voltage                   |        | 220-240V                    | 220-240V      |                    |                  |            |  |
| Constructional material         |        | Metal & Gla                 | Metal & Glass |                    |                  |            |  |
| Class                           |        | 1                           | 1             |                    |                  |            |  |
| IP rating                       |        | IP20                        | IP20          |                    |                  |            |  |
| Weight (kg)                     |        | 1.175kg                     | 1.175kg       |                    |                  |            |  |
| Fixings & Instructions supplied |        | Yes                         | Yes           |                    |                  |            |  |
| PRODUCT DATA                    |        |                             |               |                    |                  |            |  |
| Product code                    | Des    | Description                 |               | Colour             | EAN              |            |  |
| INL-598410-SNIC                 | Elar   | Elara 4 Light Bar Spotlight |               | Satin Nickel/Chron | ne 5020024512957 |            |  |