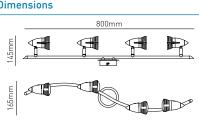

## **ELARA 4 LIGHT BAR SPOTLIGHT**

| TECHNICAL                       |        |                             |               | * Lam              | ps not included  | Dimensions |  |
|---------------------------------|--------|-----------------------------|---------------|--------------------|------------------|------------|--|
| Colour temp                     | Produc | Product code                |               | e Lan              | np type          | ·          |  |
| N/A                             | INL-59 | INL-598410-SNIC             |               | 4 x                | GU10*            | 145mm      |  |
| GENERAL                         |        |                             |               |                    |                  |            |  |
| Input voltage                   |        | 220-240V                    | 220-240V      |                    |                  |            |  |
| Constructional material         |        | Metal & Gla                 | Metal & Glass |                    |                  |            |  |
| Class                           |        | 1                           | 1             |                    |                  |            |  |
| IP rating                       |        | IP20                        | IP20          |                    |                  |            |  |
| Weight (kg)                     |        | 1.175kg                     | 1.175kg       |                    |                  |            |  |
| Fixings & Instructions supplied |        | Yes                         | Yes           |                    |                  |            |  |
| PRODUCT DATA                    |        |                             |               |                    |                  |            |  |
| Product code                    | Des    | Description                 |               | Colour             | EAN              |            |  |
| INL-598410-SNIC                 | Elar   | Elara 4 Light Bar Spotlight |               | Satin Nickel/Chron | ne 5020024512957 |            |  |