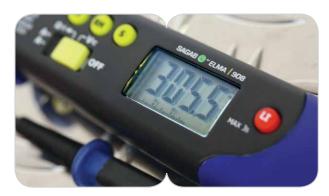

The Elma 908 has a 3 3/4 digital LCD display with Bargraph, data hold and range hold.

The instrument meets IEC 61010-1 CAT III 600V and CAT II 1000V.

## Features:

- 7-function Pen-type Digital Mulitmeter
- Large 3 3/4 digital LCD display with Bargraph
- Full function indication
- Diode and audible continuity