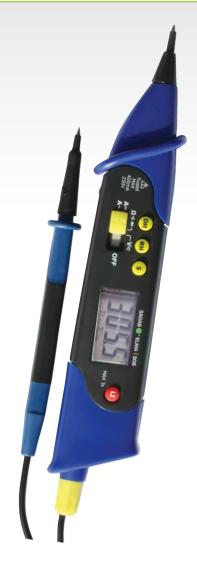

## Elma 908: Sagab by Elma 908 Pen type Multimeter

The Sagab by Elma 908 is a very handy 7-function, Pen-type Digital Multimeter which measures AC/DC voltage, current, resistance and tests diodes & continuity with audio and visual indicators.

The Elma 908 has a 3 3/4 digital LCD display with Bargraph, data hold and range hold.

The instrument meets IEC 61010-1 CAT III 600V and CAT II 1000V.

## Features:

- 7-function Pen-type Digital Mulitmeter
- Large 3 3/4 digital LCD display with Bargraph
- Full function indication
- Diode and audible continuity