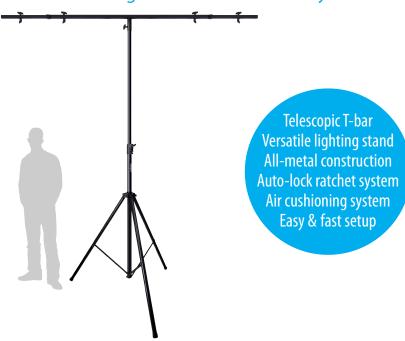

## Novopro LIG300

3 metre high, extendable width T-bar lighting stand, with air cushioning and auto-lock ratchet system

- Premium grade lighting stand engineered to a high standard
- Telescopic T-bar for wide angle lighting dispersion
- 8 x integral lighting fixture points with thumb screws included
- · All metal stand construction
- Up to 3 metre stand height
- Uses the industry standard, 35mm Ø top pole for universal compatibility
- Stand height: 1900mm 3000mm / 74.8 118 inches
- T-Bar width: 1500mm 2280mm / 59 89.7 inches
- Maximum load: 30Kg / 66lb (60Kg / 132lb for the main stand but a 30Kg / 66lb limit for the T-Bar section)
- Material: Ø 35mm / 1.37 inches aluminium pole and steel legs
- Surface and colour: black powder coated
- Weight: 8.5Kg / 18lb 11oz

The Novopro LIG300 lighting stand has been designed for ease of use as well as safety. The stand has the patented auto-lock ratchet and air cushioning system which allows you to adjust the height and lock the stand to that height without the usual slipping and inconvenience of standard lighting stands.