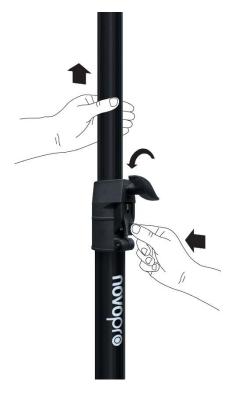

The Novopro LIG300 lighting stand has been designed for ease of use as well as safety. The stand has the patented auto-lock ratchet and air cushioning system which allows you to adjust the height and lock the stand to that height without the usual slipping and inconvenience of standard lighting stands.

Auto-lock ratchet and air cushioning system for safe & easy operation

Kit includes the following: LIG300 lighting stand LIG300 telescopic T-bar Male & female thumb screws Instruction manual

EAN barcode: 5060473244832