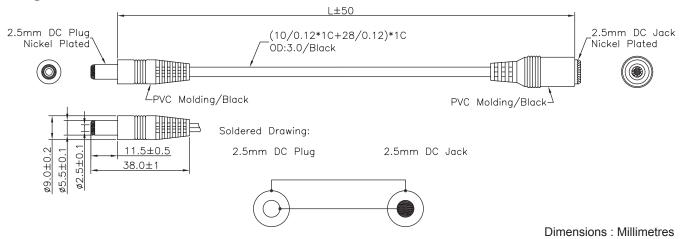

## Diagram

## **Part Number Table**

| Description                      | "L"  | Part Number |
|----------------------------------|------|-------------|
| 2.5mm DC Plug to 2.5mm DC Socket | 1.5m | JR8307 1.5M |
|                                  | 3m   | JR8307 3M   |
|                                  | 5m   | JR8307-5M   |
|                                  | 10m  | JR8307-10M  |